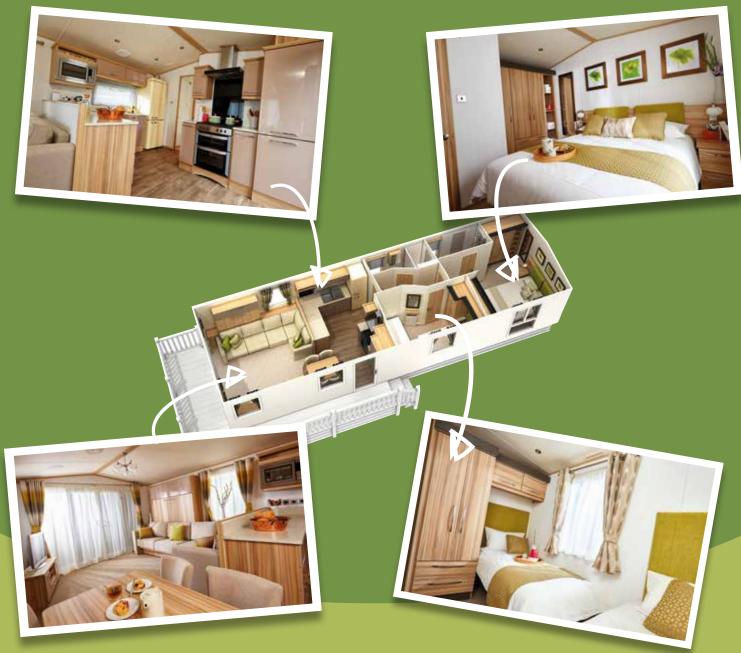

## 41' x 12.6' - 2 Bedroom

Whether you're taking the family on holiday, enjoying a long weekend with relatives or just getting away on your own, thanks to some pioneering ABI design, the Harewood lets you enjoy more room and more comfort without compromising your living space.

## **KEY FEATURES**

- Built to BS3632 residential specification
- 'Aspect' front opening doors
- Double glazing and central heating
- Low maintenance CanExcel 'Sierra' exterior cladding
- Free standing two piece sofa with fold out occasional bed
- ✓ Front deck
- Pocket sprung mattresses
- Bluetooth sound system
- Microwave
- Washing machine