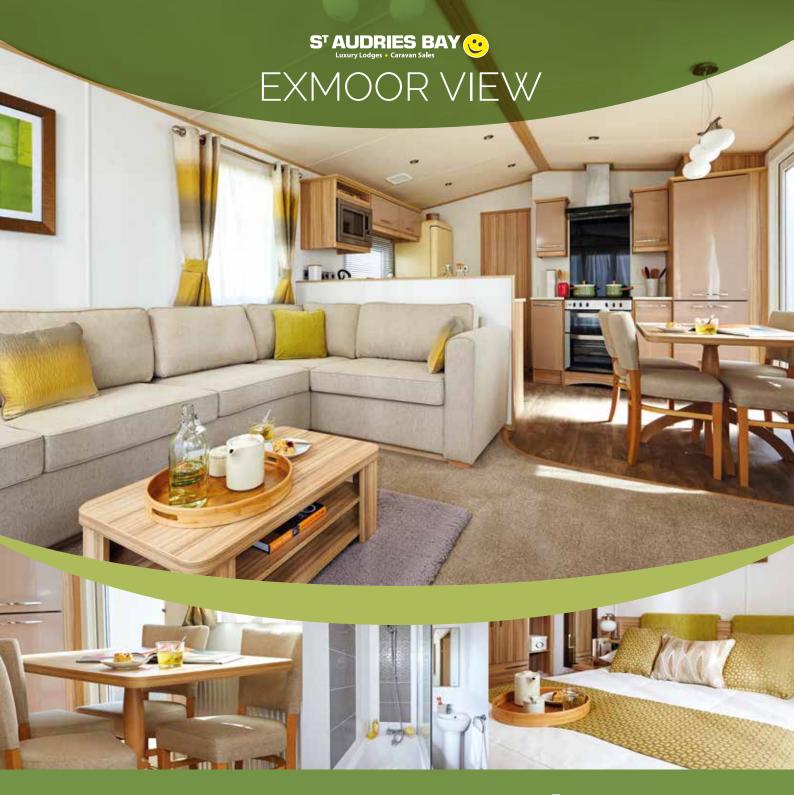

## 41' x 12.6' - 2 Bedroom

Whether you're taking the family on holiday, enjoying a long weekend with relatives or just getting away on your own, thanks to some pioneering ABI design, the Harewood lets you enjoy more room and more comfort without compromising your living space.

winning Concept Van, this inspirational holiday home fuses all the practical elements you need with cutting edge designs to create a fur and flexible space where there's a welcome surprise around every corner.

## **KEY FEATURES**

- Built to BS3632 residential specification
- 'Aspect' front opening doors
- Double glazing and central heating
- Low maintenance CanExcel 'Sierra' exterior cladding
- Free standing two piece sofa with fold out occasional bed
- ✓ Front deck
- Pocket sprung mattresses
- Bluetooth sound system
- Microwave
- Washing machine