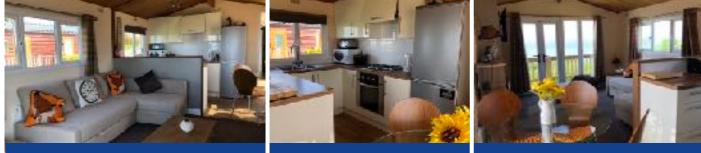

The living area is open plan and very light and airy. There is a pitched roof throughout which gives the impression of extra space and the patio doors allow the light to cascade into the lounge.

The high gloss cream kitchen with wooden effect worktops, comes fully kitted out too. It has everything you need to start enjoying your regular breaks away. You will find an integrated dishwasher, fridge freezer, microwave, cooker with hob, extractor, toaster and kettle.