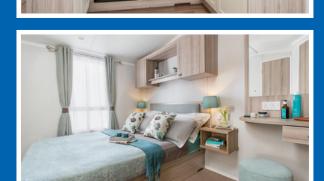

## Swift Adventurer

35' x 12' - 2 Bedroom

This all new Adventurer comes with special edition features to offer a high quality holiday home which is exceptional value.

The lounge area includes a 2 piece suite perfect for enjoying the view from the large front bay window, which provides a large amount of light. The kitchen with its "Shaker" style soft close doors includes a microwave and fridge freezer so you can move in and enjoy your home straight away.

This home is well co-ordinated throughout and has been made comfortable with the addition of Duvalay mattresses, double glazing and central heating. With its galvanised chassis, this is a perfect choice for a home by the sea!