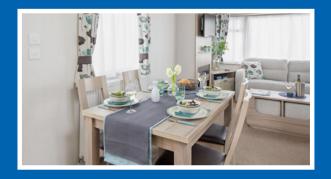

## Swift Adventurer

35' x 12' - 2 Bedroom

This all new Adventurer comes with special edition features to offer a high quality holiday home which is exceptional value.

The lounge area includes a 2 piece suite perfect for enjoying the view from the large front bay window, which provides a large amount of light. The kitchen with its "Shaker" style soft close doors includes a microwave and fridge freezer so you can move in and enjoy your home straight away.

This home is well co-ordinated throughout and has been made comfortable with the addition of Duvalay mattresses, double glazing and central heating. With its galvanised chassis, this is a perfect choice for a home by the sea!