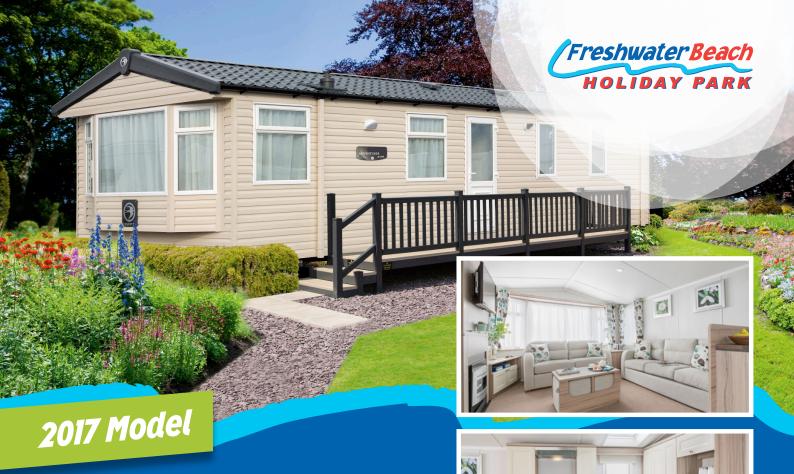

## Swift Adventurer

35' x 12' - 2 Bedroom

This all new Adventurer comes with special edition features to offer a high quality holiday home which is exceptional value.

The lounge area includes a 2 piece suite perfect for enjoying the view from the large front bay window, which provides a large amount of light. The kitchen with its "Shaker" style soft close doors includes a microwave and fridge freezer so you can move in and enjoy your home straight away.

This home is well co-ordinated throughout and has been made comfortable with the addition of Duvalay mattresses, double glazing and central heating. With its galvanised chassis, this is a perfect choice for a home by the sea!

£42,995

For further information please call us on

01308 896 002

or visit: freshwaterbeach.co.uk/sales