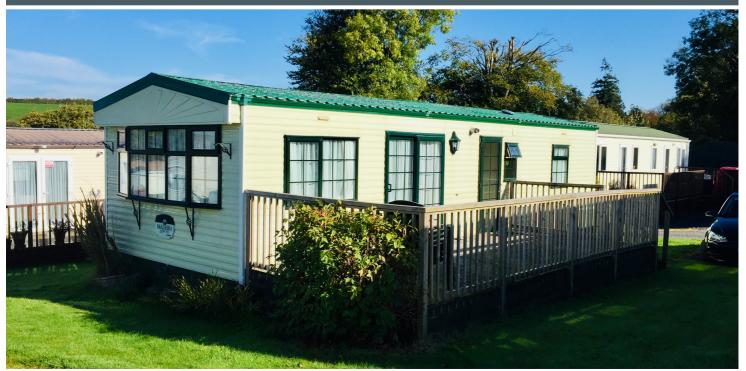

## 2005 Cosalt Madeira

36' x 12' - 2 Bedroom

£13,500

As you enter the home you are greeted with a very handy porch area with cloakroom space. The free standing dining room table is extendable allowing plenty of space for all the family and the modern fitted kitchen comes with gas hob and under counter fridge freezer.

The large and airy living room has a long, L shaped sofa complete with double pull out sofa bed turning this spacious 2 bed caravan into a 6 sleeper.

Outside the caravan you will find a very large, well kept deck complete with gate, a perfect addition if you have children or a dog. The caravan also comes with a strong, outdoor shed, private parking space and grass area.

## **KEY FEATURES**

- Countryside Location
- · Double Glazing
- · Central Heating
- · Large Side Deck
- · Parking Space
- · En Suite WC and Hand Basin

To find out more please call Tina on **07849 399 327** or email: <a href="mailto:tina.smythamsales@gmail.com">tina.smythamsales@gmail.com</a>