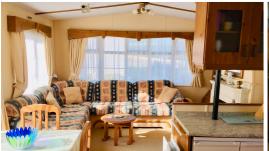

The large and airy living room has a long, L shaped sofa complete with double pull out sofa bed turning this spacious 2 bed caravan into a 6 sleeper.

Outside the caravan you will find a very large, well kept deck complete with gate, a perfect addition if you have children or a dog. The caravan also comes with a strong, outdoor shed, private parking space and grass area.