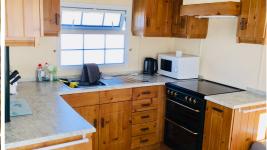

## 2005 Cosalt Madeira

36' x 12' - 2 Bedroom

£13,500

As you enter the home you are greeted with a very handy porch area with cloakroom space. The free standing dining room table is extendable allowing plenty of space for all the family and the modern fitted kitchen comes with gas hob and under counter fridge freezer.