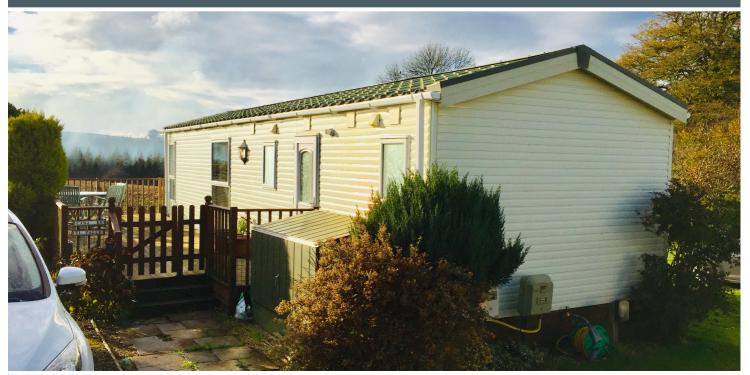

## 2007 Pemberton Mystique £16,500

39' x 12' - 2 Bedroom

This immaculately kept holiday home comes with some fantastic features. The open plan lounge and dining area and is particularly spacious and is further enhanced by vaulted ceilings and floor to ceiling windows. The fully glazed patio doors open out onto a huge, gated and decked area with far reaching country side views.

## **KEY FEATURES**

- Countryside Views
- · Double Glazing
- · Central Heating
- · Corner Bath
- · Large L Shaped Deck
- •En Suite Shower Room

To find out more please call Tina on **07849 399 327** or email: <a href="mailto:tina.smythamsales@gmail.com">tina.smythamsales@gmail.com</a>