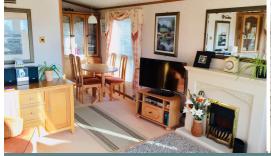

The generous sized lounge has a free standing 3 piece suite with a sofa bed to accommodate extra guests. The feature electric fireplace creates a beautiful talking point.

The modern fitted kitchen has a full size cooker with mounted extractor and integrated fridge freezer. This model comes with some extras and includes a microwave and washing machine.