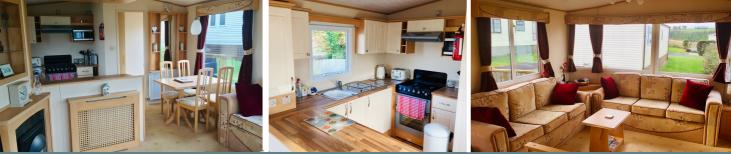

### ABI FOCUS 36' x 12' - 2 Bedroom

This stunning ABI Focus has a spacious living area with large comfortable sofas complete with sofa bed. The lounge has been tastefully decorated with tones of creams and reds giving you the feeling of warmth and comfort whatever the weather.

The kitchen is fully equipped and well thought out creating an ideal space for entertaining family and guests. The free standing dining table and chairs makes for a practical dining experience.

The master bedroom has lots of storage space with cupboards, wardrobes, drawers and a handy vanity unit, perfect for getting ready for a night out. The room also has the luxury of an en suite WC and hand basin with duel access doors that can be adjusted to provide private access from the master bedroom only.