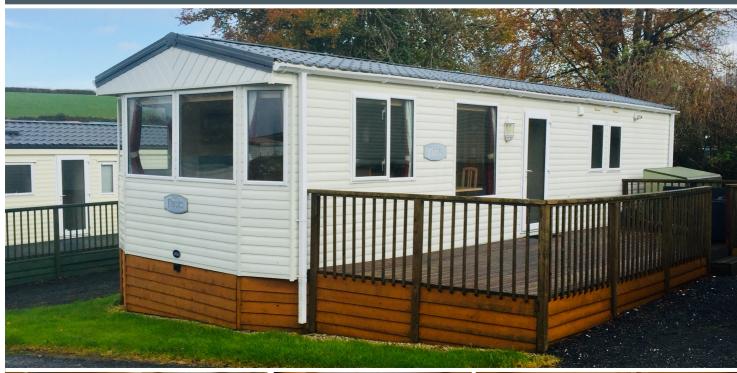

### ABI FOCUS 36' x 12' - 2 Bedroom

This stunning ABI Focus has a spacious living area with large comfortable sofas complete with sofa bed. The lounge has been tastefully decorated with tones of creams and reds giving you the feeling of warmth and comfort whatever the weather.

#### **KEY FEATURES**

- ·Large Side Decking
- Gas Fire
- Central Heating
- Double Glazing
- Parking Space
- En Suite WC and Hand Basin

To find out more please call Tina on **07849 399 327** or email: <u>tina.smythamsales@gmail.com</u>