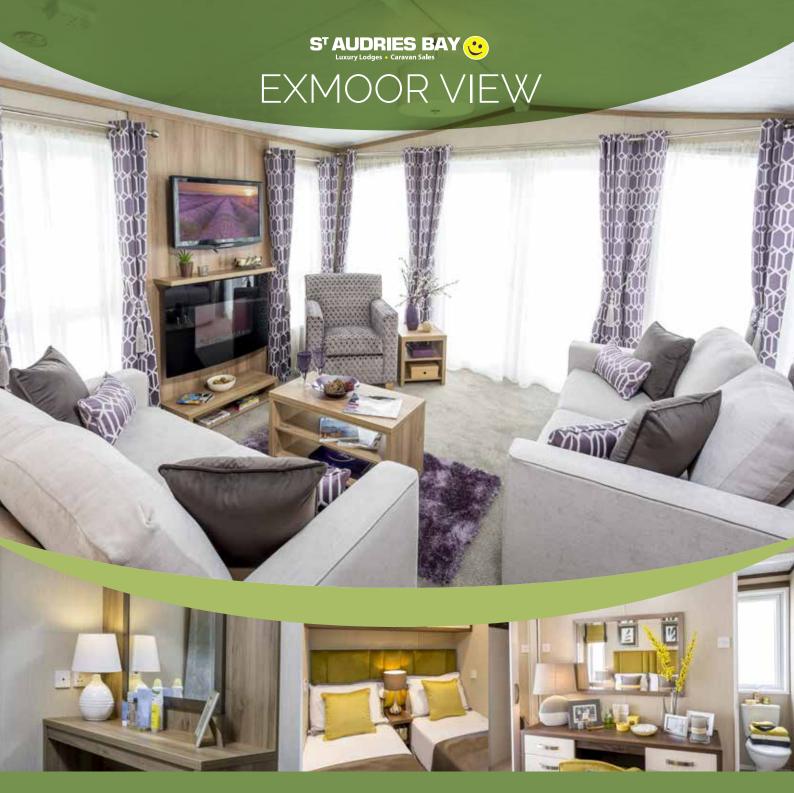

## 37' x 12' - 2 Bedroom

The Marlow Lodge is located on the brand new lodge development "Exmoor View" and has a choice of sea view plot. Designed with space in mind, it is perfect for time away with the family. The lounge has a warm, inviting colour scheme and oak wood effect furniture. There is a sofa bed to accommodate guests and feature electric fireplace to keep you warm during those colder months.

The large front windows and patio doors create a light lounge and provide access to the large decked area and panoramic sea view.

The open plan kitchen and dining room are truly luxurious with the oak wood effect continuing throughout. The modern fixtures and fittings, ample storage space and integrated appliances bring a sense of contemporary living and compliment the warm tones of the lounge.

## **KEY FEATURES**

- → Built to BS3632 residential specification
- Washing machine
- Integrated fridge freezer
- Integrated microwave
- Front patio doors
- Sierra CanExel cladding with coordinating windows
- Private parking space
- Panoramic sea views
- Annual pitch fees included for 2019 season