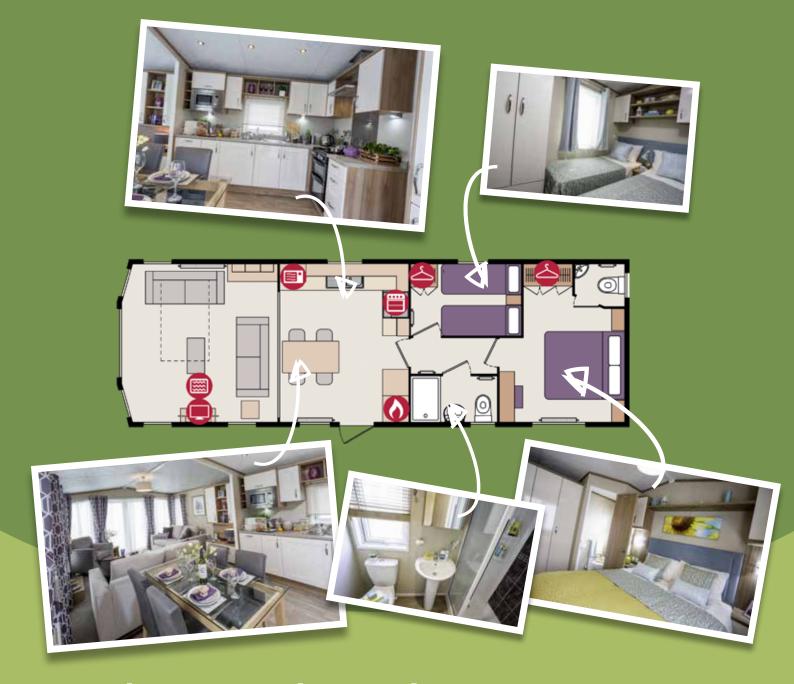

## 37' x 12' - 2 Bedroom

The Marlow Lodge is located on the brand new lodge development "Exmoor View" and has a choice of sea view plot. Designed with space in mind, it is perfect for time away with the family. The lounge has a warm, inviting colour scheme and oak wood effect furniture. There is a sofa bed to accommodate guests and feature electric fireplace to keep you warm during those colder months.

The large front windows and patio doors create a light lounge and provide access to the large decked area and panoramic sea view.

The open plan kitchen and dining room are truly luxurious with the oak wood effect continuing throughout. The modern fixtures and fittings, ample storage space and integrated appliances bring a sense of contemporary living and compliment the warm tones of the lounge.