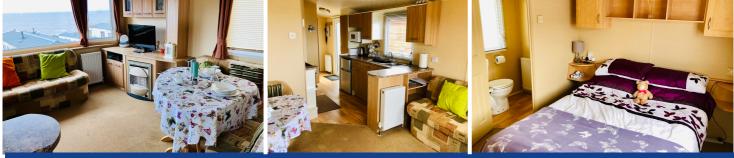

# 2010 Willerby Rio

The Willerby Rio is located in a quiet area of the park and enjoys far reaching sea views.

The living area is both spacious and light. The large L shaped sofa conveniently unfolds to make a double bed, easily accommodating additional family and friends. Furthermore, the dinette seating creates more space so you can enjoy family meals.

The kitchen is set up ready to use and includes the microwave, under counter fridge with freezer compartment and gas oven with hob. This leads to the twin bedroom which has handy shelving and a wardrobe.