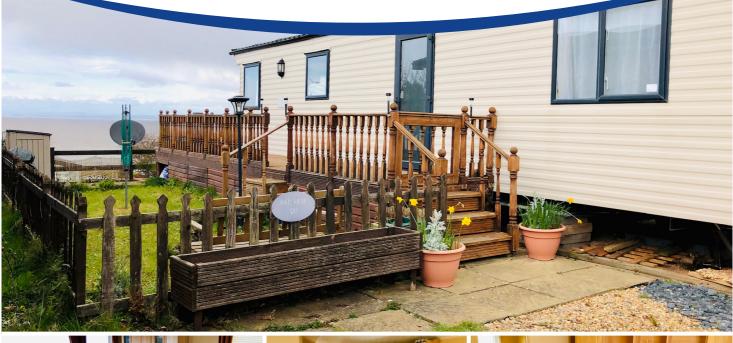

## BAY VIEW

# 2010 Willerby Rio

The Willerby Rio is located in a quiet area of the park and enjoys far reaching sea views.

The living area is both spacious and light. The large L shaped sofa conveniently unfolds to make a double bed, easily accommodating additional family and friends. Furthermore, the dinette seating creates more space so you can enjoy family meals.

#### **KEY FEATURES**

- Sea View
- Gated Deck
- Central Heating
- Double Glazing
- Private Garden
- Ensuite WC

To find out more please call Richard on 01392 271 222 or 07796 205 379 or email: <u>info@westcountryresorts.co.uk</u>