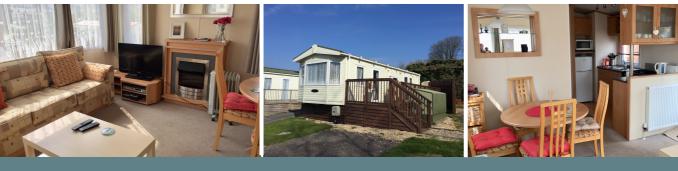

The Pemberton Avon is bright, spacious and modern. An open plan living, dining and kitchen area provides a great use of space. The large L shaped sofa has room for all the family with a pull out bed to accommodate extra guests. The free-standing dining table and chairs allows for versatility at meal times, perfect for meeting your guests needs.