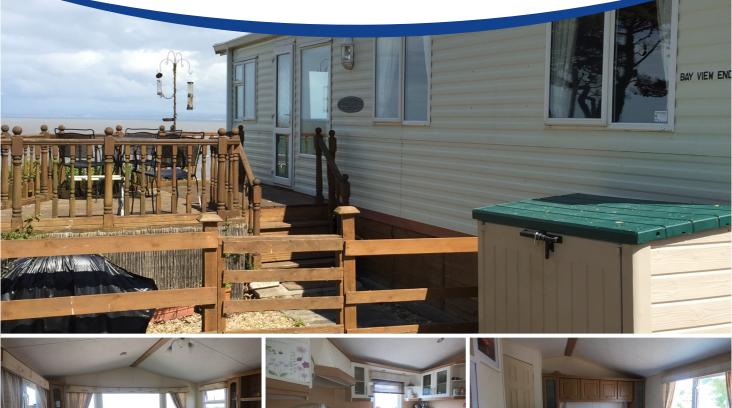

## 2007 BK Caprice

36' x 12' - 2 Bedroom

This BK Caprice is located at the end of Bay View, a fabulous corner plot with sea views. The interior is both comfortable and calm with the sea view being enjoyed from inside. The lounge has plenty of seating with its wrap around sofa. The display cabinet has plenty of storage and provides a platform for the television. The gas fire is set in a feature surround ensuring comfort during the winter months.

The white painted fitted kitchen includes the gas hob, cooker, under counter fridge and freezer.

Outside, the static caravan comes complete with a side deck and fenced garden creating an ideal viewing point for the lovely view. The outside box is included within the purchase.

### **KEY FEATURES**

- Sea View
- Side Deck
- Central Heating
- Double Glazing
- Private Garden
- En suite WC

To find out more please call Richard on 01392 271 222 or 07796 205 379 or email: info@westcountryresorts.co.uk