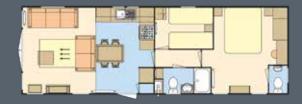

# ATLAS HERITAGE

38'x 12' - 2 BEDROOM

£48,395

This static caravan is light and roomy and is beautifully furnished. The spectacular patio doors and aspect windows create the perfect view, whilst the 7ft high ceiling creates huge amounts of space.