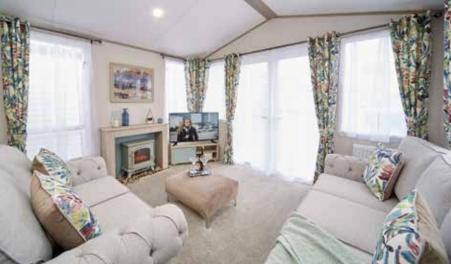

The lounge is luxurious and has two free standing sofas, one of which houses a double bed. Decorated in calming colours, reading a book with your feet up on the footstool sounds like an ideal plan. Contrast doors to all cabinets and fittings feature throughout.

### **HOME FEATURES:**

- Double glazing & central heating
- Front opening French doors
- ✓ Electric feature fireplace
- Two free standing sofas
- Free standing dining furniture
- ✓ 7ft high ceilings
- Integrated appliances including fridge freezer, microwave and dishwasher
- ✓ En-suite with handbasin
- Dressing table
- Carpet underlay
- ✓ Reading lights