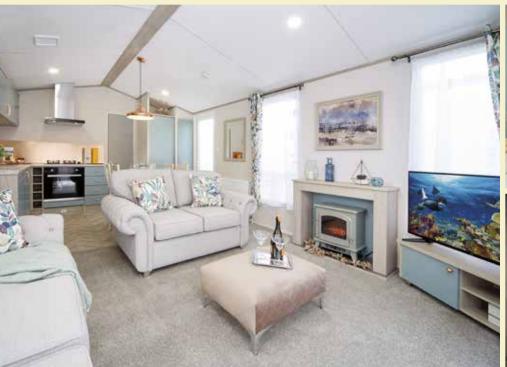

The lounge is luxurious and has two free standing sofas, one of which houses a double bed. Decorated in calming colours, reading a book with your feet up on the footstool sounds like an ideal plan. Contrast doors to all cabinets and fittings feature throughout.

The kitchen is perfect for entertaining and has a free standing table and chairs to make dining comfortable. The appliances are all integrated and include a microwave, dishwasher, fridge freezer and cooker. The luxury continues into the bedroom. The space allows additional features such as en-suite WC and handbasin, large wardrobe, dressing table and feature wall mount TV cabinet.

### **HOME FEATURES:**

- Double glazing & central heating
- Front opening French doors
- ✓ Electric feature fireplace
- Two free standing sofas
- Free standing dining furniture
- ✓ 7ft high ceilings
- Integrated appliances including fridge freezer, microwave and dishwasher
- ✓ En-suite with handbasin
- Dressing table
- Carpet underlay
- ✓ Reading lights