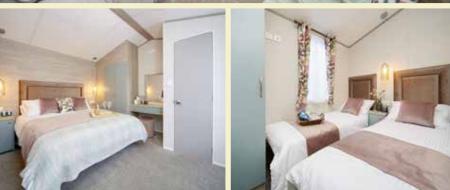

The kitchen is perfect for entertaining and has a free standing table and chairs to make dining comfortable. The appliances are all integrated and include a microwave, dishwasher, fridge freezer and cooker. The luxury continues into the bedroom. The space allows additional features such as en-suite WC and handbasin, large wardrobe, dressing table and feature wall mount TV cabinet.