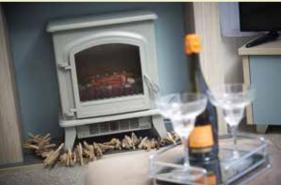

### **HOME FEATURES:**

- Double glazing & central heating
- Front opening French doors
- ✓ Electric feature fireplace
- Two free standing sofas
- Free standing dining furniture
- ✓ 7ft high ceilings
- Integrated appliances including fridge freezer, microwave and dishwasher
- ✓ En-suite with handbasin
- Dressing table
- Carpet underlay
- ✓ Reading lights