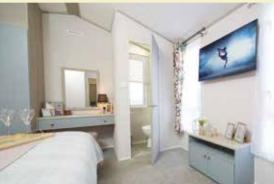

The kitchen is perfect for entertaining and has a free standing table and chairs to make dining comfortable. The appliances are all integrated and include a microwave, dishwasher, fridge freezer and cooker. The luxury continues into the bedroom. The space allows additional features such as en-suite WC and handbasin, large wardrobe, dressing table and feature wall mount TV cabinet.