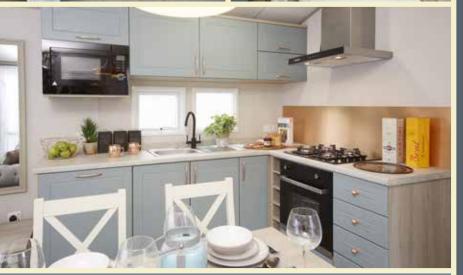

The kitchen is perfect for entertaining and has a free standing table and chairs to make dining comfortable. The appliances are all integrated and include a microwave, dishwasher, fridge freezer and cooker. The luxury continues into the bedroom. The space allows additional features such as en-suite WC and handbasin, large wardrobe, dressing table and feature wall mount TV cabinet.

### **HOME FEATURES:**

- Double glazing & central heating
- Front opening French doors
- ✓ Electric feature fireplace
- Two free standing sofas
- Free standing dining furniture
- ✓ 7ft high ceilings
- Integrated appliances including fridge freezer, microwave and dishwasher
- ✓ En-suite with handbasin
- Dressing table
- Carpet underlay
- ✓ Reading lights