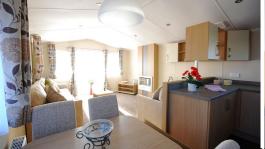

The inside is decorated with calming creams and beige allowing you to add colours of choice with your favourite ornaments and cushions. The caravan is open plan and is both spacious and light. The outlook front opening doors allow the outside in so you can enjoy the views during the long 50 week season.