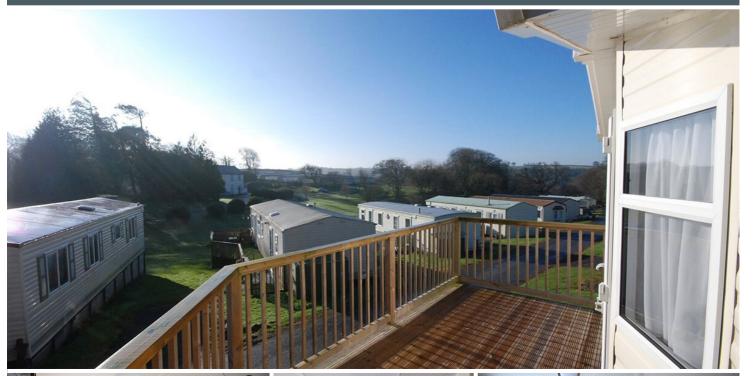

## 2016 Willerby Brockenhurst

£33,395

38' x 12' - 2 Bedroom

This static caravan is ready to move into and comes complete with the decking, skirting and a storage box which can be used for bicycles, garden furniture or such like.

The inside is decorated with calming creams and beige allowing you to add colours of choice with your favourite ornaments and cushions. The caravan is open plan and is both spacious and light. The outlook front opening doors allow the outside in so you can enjoy the views during the long 50 week season.

## **KEY FEATURES**

- Countryside Views
- Outlook Front Opening Doors
- Central Heating
- · Double Glazing
- Sun Deck
- King Sized Bed

To find out more please call Jill on 07849 399327 or email: <u>jill.smythamsales@gmail.com</u>