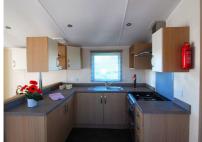

The inside is decorated with calming creams and beige allowing you to add colours of choice with your favourite ornaments and cushions. The caravan is open plan and is both spacious and light. The outlook front opening doors allow the outside in so you can enjoy the views during the long 50 week season.