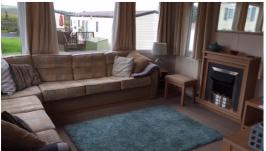

## 2007 Pemberton Avon

35' x 12' - 2 Bedroom

£12,000

This pre-loved static caravan is located in a quiet countryside location.

The Pemberton Avon is bright, spacious and modern. An open plan living, dining and kitchen area provides a great use of space. The large L shaped sofa has room for all the family with a pull out bed to accommodate extra guests. The free-standing dining table and chairs allow for family meals and entertaining guests.

## **KEY FEATURES**

- Central Heating
- Double Glazing
- Decked Area
- Electric Feature Fireplace
- Free Standing Dining Furniture
- En-suite WC

To find out more please call Jill on 07849 399327 or email: <u>Jill.smythamsales@gmail.com</u>