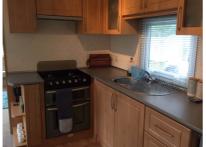

The kitchen comes fully equipped with all you need to enjoy your family holiday. The integrated oven and extractor fan, under counter fridge with freezer compartment along with ample cupboard space makes the caravan feel like a home from home.