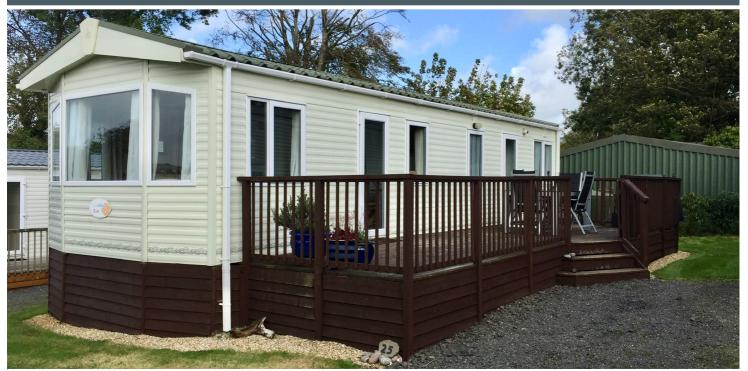

## 2007 Pemberton Avon

35' x 12' - 2 Bedroom

£12,000

This pre-loved static caravan is located in a quiet countryside location.

The Pemberton Avon is bright, spacious and modern. An open plan living, dining and kitchen area provides a great use of space. The large L shaped sofa has room for all the family with a pull out bed to accommodate extra guests. The free-standing dining table and chairs allow for family meals and entertaining guests.

Outside you will find a large decked area and your own private parking space. A handy storage shed is included with the sale which is great for storing bikes and garden furniture.

## **KEY FEATURES**

- Central Heating
- Double Glazing
- Decked Area
- Electric Feature Fireplace
- Free Standing Dining Furniture
- En-suite WC

To find out more please call Jill on 07849 399327 or email: <u>Jill.smythamsales@gmail.com</u>