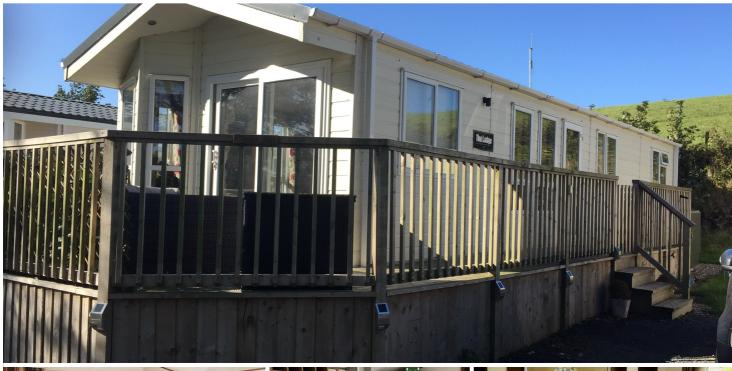

## 2013 ABI Lodge 42' x 13' - 2 Bedroom

This luxury ABI Lodge is for for sale at Smytham Holiday Park. Set on the highest row of the park on BW6, it has beautiful views of the park and beyond.

If you like open plan living, this 42' x 13' lodge is for you. The extra space allows an abundance of extras to create a home from home. The modern kitchen is perfect for entertaining with the fashionable island and half moon shaped table. The appliances are integrated and include the fridge freezer, split level oven and microwave. The washer dryer is housed in the utility room.

The living room has large sliding patio doors which allow direct access to the decked area. The modern, leather reclining sofa and arm chair create a relaxing area to enjoy the countryside views.

To find out more please call Jill on 07849 399327 or email: jill.smythamsales@gmail.com

#### **KEY FEATURES**

- Countryside views
- Large decked area
- Central Heating
- Double Glazing
- Utility room
- En-suite shower room