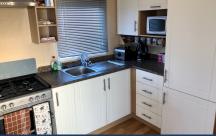

The shaker style kitchen has everything you need to start enjoying holidays by the sea. There is an integrated fridge freezer, gas oven with hob with extractor.