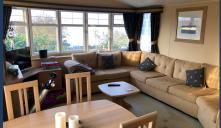

The garden is neat and tidy with a lovely trellis, lawn and storage shed.

Inside the static caravan, the lovely views can be enjoyed. The lounge/ dining area has a large wrap around sofa with sofa bed, TV cabinet with coffee table and a gas fire with display cabinet above. There is a freestanding dining table and chairs plus another storage cabinet.