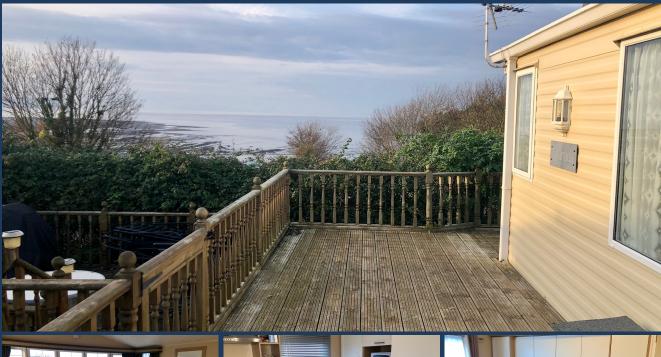

## 2010 Willerby Granada

37' x 12' - 2 Bedroom

£25,995

This Willerby Granada is in a prime location and has spectacular sea views. The caravan has a huge wrap around deck with a gate and steps, plus an additional decked patio to make the most of those sunny days and evenings.

The garden is neat and tidy with a lovely trellis, lawn and storage shed.

Inside the static caravan, the lovely views can be enjoyed. The lounge/ dining area has a large wrap around sofa with sofa bed, TV cabinet with coffee table and a gas fire with display cabinet above. There is a freestanding dining table and chairs plus another storage cabinet.