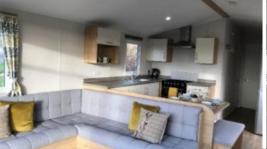

The Willerby Grasmere has a modern and functional design. The neutral colour palette allows for personalisation of your own taste. The large front windows allow the light to cascade into the open plan living area. The lounge has a large L shaped sofa which houses a double pull out bed, perfect for those additional guests. The kitchen diner has everything you need to create memorable meals whilst on holiday. The gas oven, hob and extractor fan are included along with the domestic sized fridge freezer.