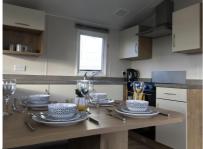

The Willerby Grasmere has a modern and functional design. The neutral colour palette allows for personalisation of your own taste. The large front windows allow the light to cascade into the open plan living area. The lounge has a large L shaped sofa which houses a double pull out bed, perfect for those additional guests. The kitchen diner has everything you need to create memorable meals whilst on holiday. The gas oven, hob and extractor fan are included along with the domestic sized fridge freezer.