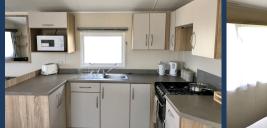

## 2019 Willerby Rio Gold

32' x 12' - 2 Bedroom

This nearly new caravan is in great condition and makes for the prefect holiday getaway with its sea views and peaceful location.

The open plan living area is both spacious and bright. The large wrap around sofa accommodates family and friends. It has a pull out double bed inside making it a handy additional sleeping area. There is an electric fireplace for cosy nights in and dinette seating area for family mealtimes. The kitchen is a good size and plenty of worktop space and storage. The under counter fridge freezer, cooker and hob are included.