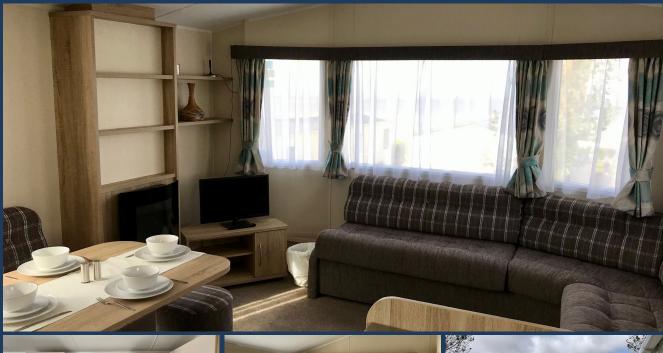

## 2019 Willerby Rio Gold

32' x 12' - 2 Bedroom

This nearly new caravan is in great condition and makes for the prefect holiday getaway with its sea views and peaceful location.

The open plan living area is both spacious and bright. The large wrap around sofa accommodates family and friends. It has a pull out double bed inside making it a handy additional sleeping area. There is an electric fireplace for cosy nights in and dinette seating area for family mealtimes. The kitchen is a good size and plenty of worktop space and storage. The under counter fridge freezer, cooker and hob are included.

## **KEY FEATURES**

- Sea View
- Central Heating
- · Double Glazing
- · Open Plan Living
- · Sofa Bed Sleeps 6
- En suite WC and Handbasin
- · Parking for One Car

To find out more please call Richard on 01392 271 222 or 07796 205 379 or email: info@westcountryresorts.co.uk