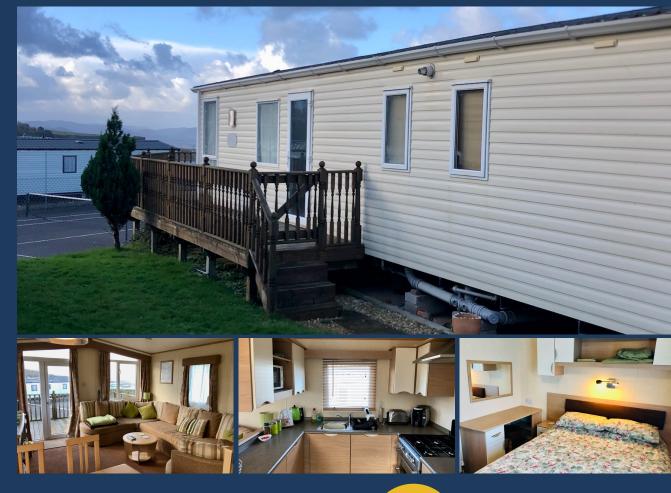

## 2015 ABI Focus 35' x 12' - 2 Bedroom

This caravan has been well looked after and is in good condition. The interior is light and airy with the big windows at the front. The patio doors allow access to the front deck creating additional living space and a viewing point to view the beautiful sunsets.

The lounge has a large wrap around sofa with pull out sofa bed, coffee table and feature fire place with flame effect fire. Perfect for those chillier evenings. The free standing table and chairs allow dining with a view. The kitchen is well equipped and includes full sized fridge freezer, gas oven and hob, extractor and microwave.

## **KEY FEATURES**

Sea View

14

AUDRIES E

- Front and Side Deck
- Central Heating
- Double Glazing
- Front Opening Doors
- Large Wardrobes
- En Suite WC
- Parking Space