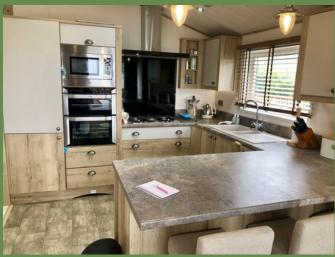

The kitchen is well equipped and has integrated appliances to include the fridge freezer, split level oven, dishwasher, 5 ring hob with central wok burner. The breakfast bar sits nicely under the velux window creating a light space for family chat and entertaining.