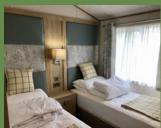

The bedrooms in the ABI Harrogate continue to surprise. The spacious twin bedroom has 3 beds and has a dressing table with footstool and large wardrobe. The upholstered headboards and reading lights create a restful place. The master suite has it all with king sized bed, large double wardrobes with full length mirror, dressing table with footstool, reading lights and large shower en suite. The main bathroom has a full sized bath and overhead shower The utility is an added extra which houses the boiler and washing machine.