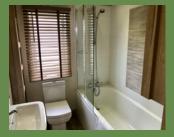

The bedrooms in the ABI Harrogate continue to surprise. The spacious twin bedroom has 3 beds and has a dressing table with footstool and large wardrobe. The upholstered headboards and reading lights create a restful place. The master suite has it all with king sized bed, large double wardrobes with full length mirror, dressing table with footstool, reading lights and large shower en suite. The main bathroom has a full sized bath and overhead shower The utility is an added extra which houses the boiler and washing machine.