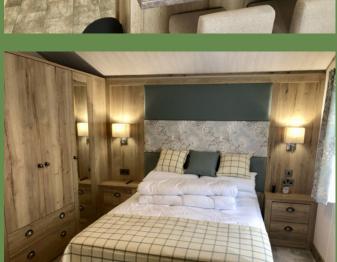

The bedrooms in the ABI Harrogate continue to surprise. The spacious twin bedroom has 3 beds and has a dressing table with footstool and large wardrobe. The upholstered headboards and reading lights create a restful place. The master suite has it all with king sized bed, large double wardrobes with full length mirror, dressing table with footstool, reading lights and large shower en suite. The main bathroom has a full sized bath and overhead shower The utility is an added extra which houses the boiler and washing machine.