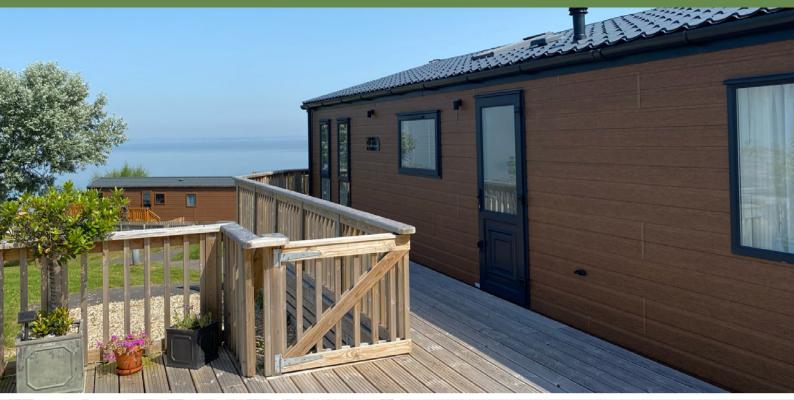

## ABI Harrogate Twin Lodge

41' x 20' - 2 Bedroom

£180,000

This fabulous ABI Harrogate twin lodge is for sale at St Audries Bay Holiday Club.

The open plan living area is both spacious and light with the large windows and velux window in the kitchen. The decor is both traditional and modern and has all the finishing touches required to make this ABI Harrogate the perfect place to relax. There is a woodburner effect electric fire to create cosy nights in during the cooler months. The two front patio doors either side of the floor to ceiling windows lead out onto the large decked area.

## **KEY FEATURES**

- Stunning sea views
- Built to Residential specification BS3632
- Large front and side deck
- Central heating
- Double glazing
- 2 x Patio doors
- 2 and 3 seater sofa with sofa bed