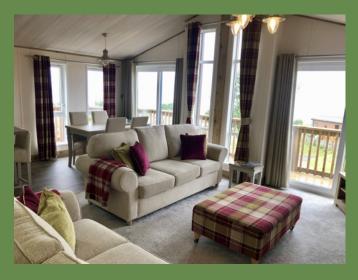

## ABI Harrogate Twin Lodge

41' x 20' - 2 Bedroom

£180,000

This fabulous ABI Harrogate twin lodge is for sale at St Audries Bay Holiday Club.

The open plan living area is both spacious and light with the large windows and velux window in the kitchen. The decor is both traditional and modern and has all the finishing touches required to make this ABI Harrogate the perfect place to relax. There is a woodburner effect electric fire to create cosy nights in during the cooler months. The two front patio doors either side of the floor to ceiling windows lead out onto the large decked area.

## **KEY FEATURES**

- Stunning sea views
- Built to Residential specification BS3632
- Large front and side deck
- Central heating
- Double glazing
- 2 x Patio doors
- 2 and 3 seater sofa with sofa bed