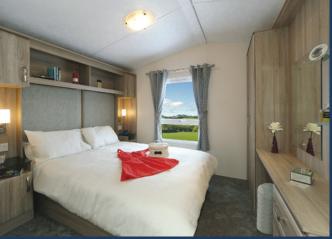

The bedrooms have been well designed with fitted furniture to make use of the space. The master bedroom is a real gem and has some surprises. The master bed lifts up to reveal storage underneath, there is an en suite WC plus a hidden walk in wardrobe.