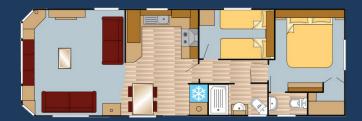

## Europa **Mulberry Neo**

36' x 12' - 2 Bedroom

£54,995

This stunning 2022 Europa Mulberry Neo is for sale at St Audries Bay Holiday Club. This luxury modern home has a spacious living area with high specification features. The views can be enjoyed with the panoramic front windows which allow light in. The two piece suite is sumptuous and houses a double full out bed, allowing for additional guests. There is an electric feature fireplace with contemporary fire surround which makes the central feature - perfect for the long 10 month season.

The modern kitchen includes an integrated full sized fridge freezer, oven, grill and hob, microwave and stainless steel cooker hood. The free standing dining table and chairs along with the display cabinet creates a nice dining area.

The bedrooms have been well designed with fitted furniture to make use of the space. The master bedroom is a real gem and has some surprises. The master bed lifts up to reveal storage underneath, there is an en suite WC plus a hidden walk in wardrobe.