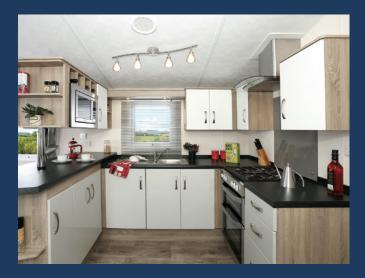

The modern kitchen includes an integrated full sized fridge freezer, oven, grill and hob, microwave and stainless steel cooker hood. The free standing dining table and chairs along with the display cabinet creates a nice dining area.