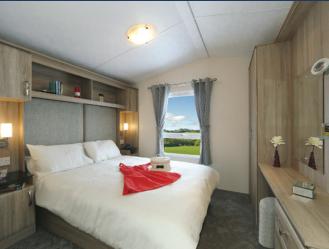

The bedrooms have been well designed with fitted furniture to make use of the space. The master bedroom is a real gem and has some surprises. The master bed lifts up to reveal storage underneath, there is an en suite WC plus a hidden walk in wardrobe.