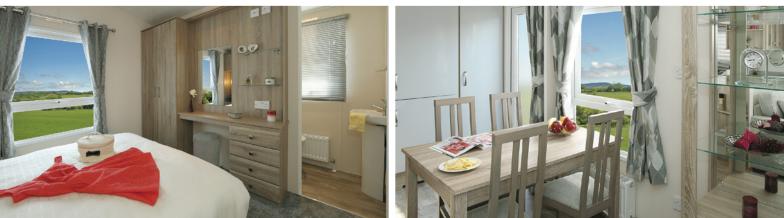

The modern kitchen includes an integrated full sized fridge freezer, oven, grill and hob, microwave and stainless steel cooker hood. The free standing dining table and chairs along with the display cabinet creates a nice dining area.

The bedrooms have been well designed with fitted furniture to make use of the space. The master bedroom is a real gem and has some surprises. The master bed lifts up to reveal storage underneath, there is an en suite WC plus a hidden walk in wardrobe.