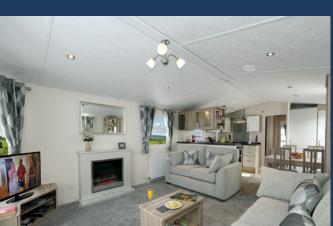

## Europa **Mulberry Neo**

36' x 12' - 2 Bedroom

£54,995

This stunning 2022 Europa Mulberry Neo is for sale at St Audries Bay Holiday Club. This luxury modern home has a spacious living area with high specification features. The views can be enjoyed with the panoramic front windows which allow light in. The two piece suite is sumptuous and houses a double full out bed, allowing for additional guests. There is an electric feature fireplace with contemporary fire surround which makes the central feature - perfect for the long 10 month season.

The modern kitchen includes an integrated full sized fridge freezer, oven, grill and hob, microwave and stainless steel cooker hood. The free standing dining table and chairs along with the display cabinet creates a nice dining area.