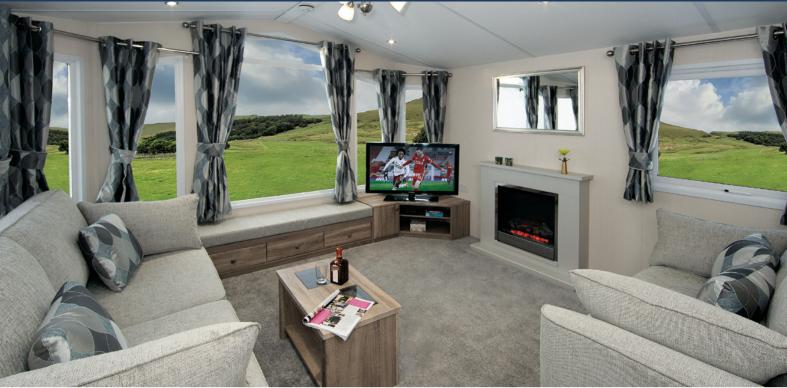

## Europa **Mulberry Neo**

36' x 12' - 2 Bedroom

£54,995

This stunning 2022 Europa Mulberry Neo is for sale at St Audries Bay Holiday Club. This luxury modern home has a spacious living area with high specification features. The views can be enjoyed with the panoramic front windows which allow light in. The two piece suite is sumptuous and houses a double full out bed, allowing for additional guests. There is an electric feature fireplace with contemporary fire surround which makes the central feature - perfect for the long 10 month season.