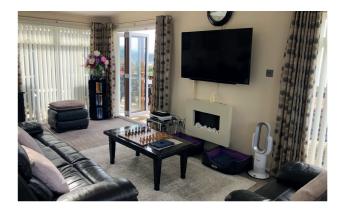

### **KEY FEATURES**

- Fully refurbished
- Central heating
- Double glazing
- Large front and side deck with steps
- Peaceful elevated location
- Two sets of patio doors
- Panoramic sea views
- Large bay windows throughout
- Sofa with arm chair with footstool

To find out more please call Richard on 01392 271 222 or email: info@westcountryresorts.co.uk

 Fridge freezer Integrated microwave Gas oven and hob with extractor Dishwasher New boiler and radiators New solid oak flooring Curtains Dressing room/study Walk-in wardrobe