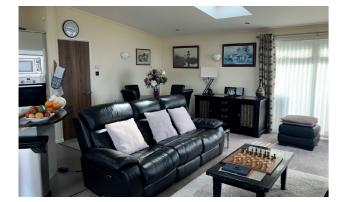

### **KEY FEATURES**

- Fully refurbished
- Central heating
- Double glazing
- Large front and side deck with steps
- Peaceful elevated location
- Two sets of patio doors
- Panoramic sea views
- Large bay windows throughout
- Sofa with arm chair with footstool

To find out more please call Richard on 01392 271 222 or email: info@westcountryresorts.co.uk

 Fridge freezer Integrated microwave Gas oven and hob with extractor Dishwasher New boiler and radiators New solid oak flooring Curtains Dressing room/study Walk-in wardrobe