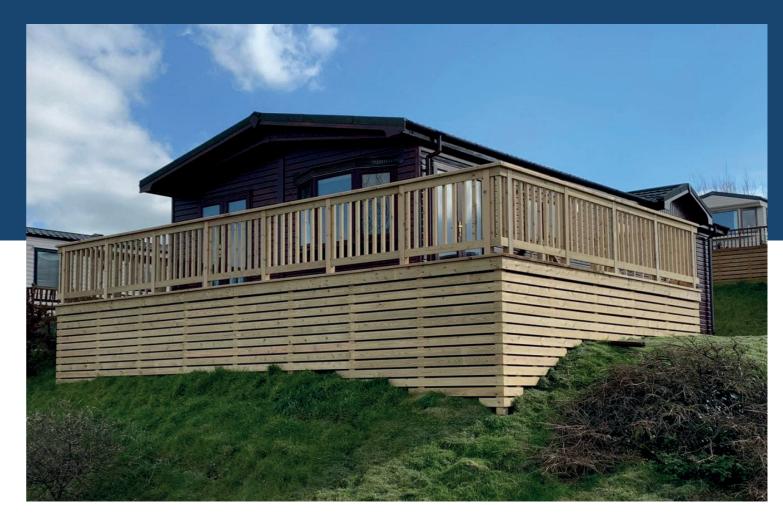

### **KEY FEATURES**

- Fully refurbished
- Central heating
- Double glazing
- Large front and side deck with steps
- Peaceful elevated location
- Two sets of patio doors
- Panoramic sea views
- Large bay windows throughout
- Sofa with arm chair with footstool

To find out more please call Richard on 01392 271 222 or email: info@westcountryresorts.co.uk

 Fridge freezer Integrated microwave Gas oven and hob with extractor Dishwasher New boiler and radiators New solid oak flooring Curtains Dressing room/study Walk-in wardrobe