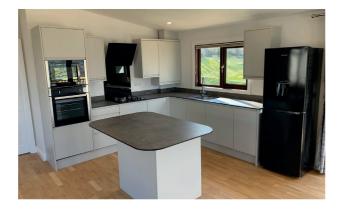

### **KEY FEATURES**

- Fully refurbished
- Central heating
- Double glazing
- Large front and side deck with steps
- Peaceful elevated location
- Two sets of patio doors
- Panoramic sea views
- Large bay windows throughout
- Sofa with arm chair with footstool

To find out more please call Richard on 01392 271 222 or email: info@westcountryresorts.co.uk

 Fridge freezer Integrated microwave Gas oven and hob with extractor Dishwasher New boiler and radiators New solid oak flooring Curtains Dressing room/study Walk-in wardrobe