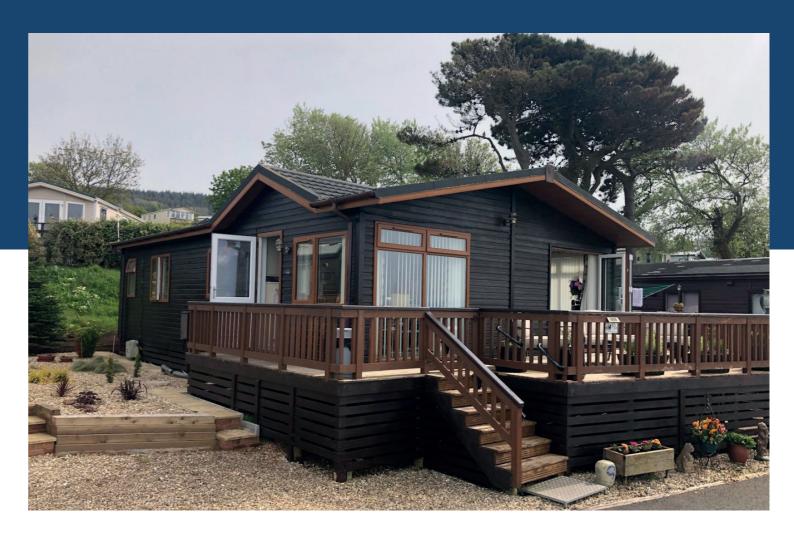

## Hamell Country Lodge Bay View 21 - 36' x 20' - 2 Bedroom

### **KEY FEATURES**

- Fully refurbished
- Central heating
- Double glazing
- Large front and side deck with steps
- Peaceful elevated location
- Two sets of patio doors
- Panoramic sea views
- Large bay windows throughout
- Sofa with arm chair with footstool