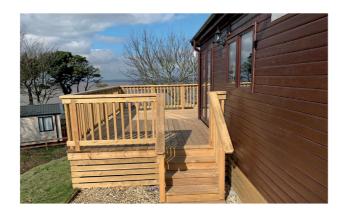

### **KEY FEATURES**

- Fully refurbished
- Central heating
- Double glazing
- Large front and side deck with steps
- Peaceful elevated location
- Two sets of patio doors
- Panoramic sea views
- Large bay windows throughout
- Sofa with arm chair with footstool

### **KEY FEATURES**

- Far reaching sea views
- Front line position
- Central heating
- Double glazing
- Large decked area
- Patio doors
- 2 piece sofa
- Free standing dining table with 4 chairs

To find out more please call Richard on 01392 271 222 or email: info@westcountryresorts.co.uk