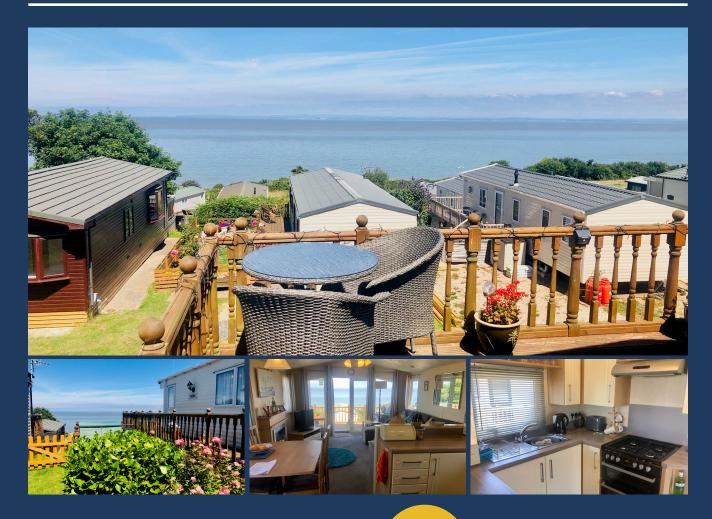

## 2013 Willerby Sierra

37' x 12' - 2 Bedroom

This caravan is in a super location and has far reaching sea views. It has everything included to start enjoying holidays at St Audries Bay Holiday Club.

The open plan living area is very bright and spacious. The large front opening doors invite the sea view in creating a peaceful haven to unwind. The L shaped sofa is both comfortable and versatile housing a double bed for extra guests. The electric flame effect fire creates extra heat during the colder months.

The kitchen is designed with cream and oak effect woodgrain and this continues throughout the caravan in to the bedrooms. The appliances are integrated and include the gas hob and oven with extractor, microwave and fridge freezer.

## **KEY FEATURES**

- Far reaching sea views
- Front and side deck
- · Central heating
- Double glazing
- · Front opening doors
- · Private gated garden
- En suite WC
- Washer/dryer

To find out more please call Richard on 01392 271 222 or 07796 205 379 or email: info@westcountryresorts.co.uk