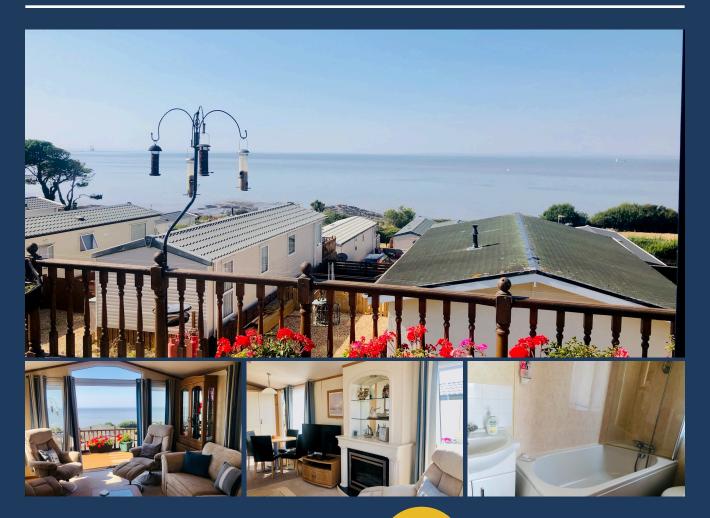

## 2011 Atlas Sagittarius

40' x 12' - 2 Bedroom

BAY VIEW 25

£33,500

This Atlas Sagittarius is in a spectacular position enjoying sea views. The lounge is both bright and open with the patio doors leading straight out onto the deck. The sea views can be enjoyed from inside the caravan. The two arm chairs and footstools create the perfect place to relax and enjoy the view. The electric fire provides extra warmth during the winter months.

The kitchen has the appliances fitted and includes the hob, extractor, oven, microwave, fridge freezer and dishwasher.

The master bedroom is well designed and has over bed storage, a dressing table and en suite bathroom with full sized bath.

The caravan outside has space to park one car and a very tidy, private garden. This has beautiful plants and a low maintenance lawn/patio.