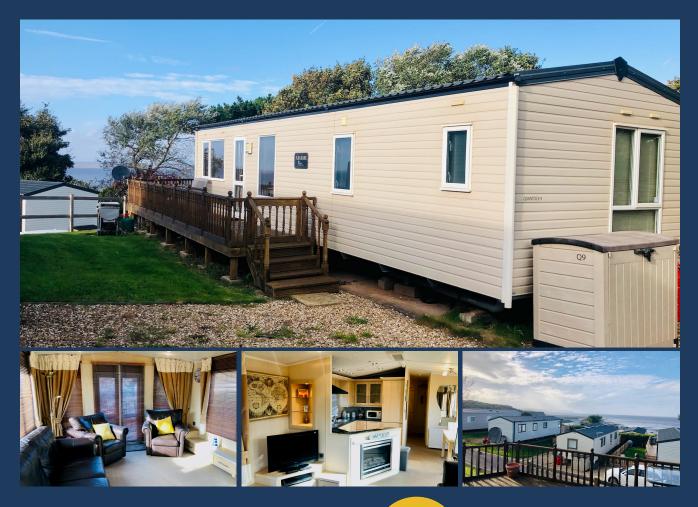

### 2008 Cosalt Studio

### 38' x 12' - 2 Bedroom

This Cosalt Studio is located in a quiet area of the park, has lovely sea views and a sunny aspect.

The front opening doors provide access to the large wrap around deck allowing the sea views to be enjoyed from inside and out. The U shaped kitchen has everything required to get started and includes the gas oven and hob, microwave and fridge freezer.

The bedrooms are set up with storage in mind and have over bed storage, bedside tables and large wardrobes. The master bedroom has the benefit of a dressing table with hairdryer and en suite WC.

Outside, there is a space to park one car, a grassed garden area and large gated front and side deck.

#### **KEY FEATURES**

- Sea View
- Quiet Location
- Central Heating
- Double Glazing
- Front Opening Doors
- Large Front and Side Deck
- En Suite WC

To find out more please call Richard on **01392 271 222** or **07796 205 379** or email: **info@westcountryresorts.co.uk** 