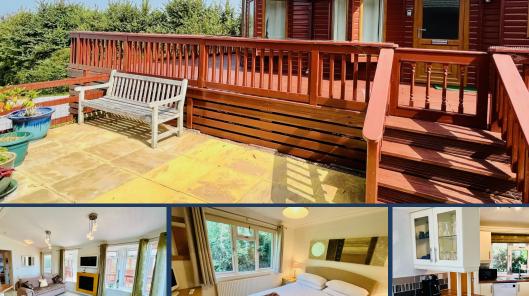

## 2009 Hamell Tarragon 40' x 20' - 2 Bedroom

The Tarragon has been well maintained with recent painting being completed on the exterior and sun deck. There is a newly laid patio creating a relaxing place to relax and unwind. This location has an end of row position and has commanding views over the water. The sunsets are truly magnificent.

The home has fully integrated appliances, walk- in wardrobe & en-suite shower room from the main bedroom, a second double room with family bathroom and domestic double glazing & central heating. We rarely have locations like this available. This home is stunning and makes for an amazing home from home opportunity! Viewings are by private appointment only.

## **KEY FEATURES**

ST AUDRIES BAY Luxury Lodges • Caravan Sales

Sea View

- Large Front & Side Deck
- Central Heating
- Double Glazing
- Private Garden
- Walk in Wardrobe and Ensuite
  Shower

To find out more please call Richard on 01392 271 222 or 07796 205 379 or email: info@westcountryresorts.co.uk