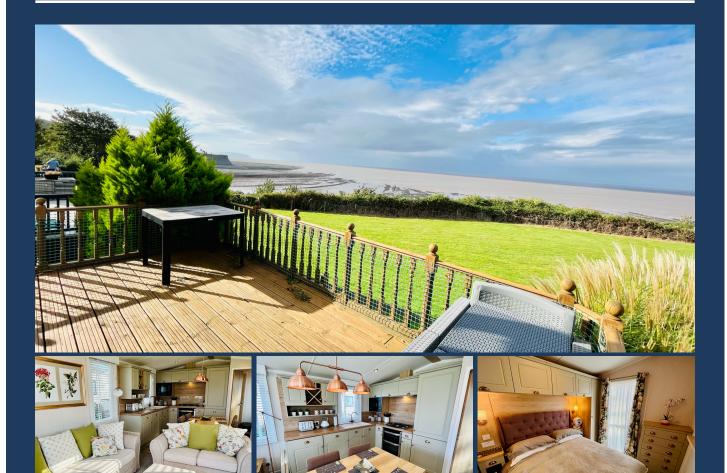

## 2020 Swift Vendee

40' x 12' - 2 Bedroom

Little Cliff
27

£57,995

This beautifully appointed Swift Vendee is located at the front of Little Cliff, number 27 and has far reaching sea views. The Swift Vendee definitely has the wow factor with its unique blend of country style and modern design. It is full with space saving ideas and top of the range extras making this a dream holiday home for your time away.

## **KEY FEATURES**

- · Amazing Sea View
- Front Row position
- · Central Heating
- · Double Glazing
- · Large Sun Deck
- Front Patio Doors
- · Second En Suite Shower Room

To find out more please call Richard on **01392 271 222** or **07796 205 379** or email: **info@westcountryresorts.co.uk** 