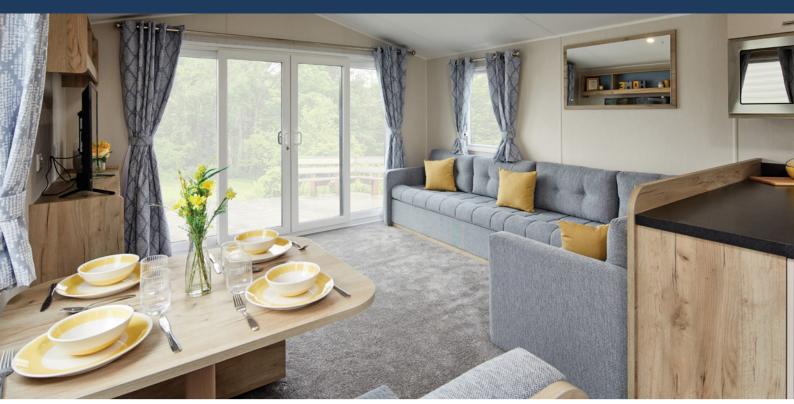

The interior is decorated in calming greys, blues and accents of yellow. The open plan living area is light and spacious with the sliding patio doors. This will lead onto the decked area if desired. The lounge has a large L shaped sofa with pull out sofa bed, perfect for additional family and friends. The media unit has a TV point and modern shelving above.

The dining area consists of fixed dinette seating. The benches double up as storage so personal effects can be stored away out of sight. The modern kitchen is fully equipped and ready to use and includes the gas hob and oven, extractor fan, integrated microwave and 70/30 fridge freezer

## **KEY FEATURES**

- ✓ Sea view plot
- Double sliding patio doors
- Energy efficient double glazing
- Central heating with combi boiler
- Dinette seating with benches
- L-shaped sofa with pull out bed

- ▼ Flame effect electric fire
- Media unit and TV point
- Integrated microwave
- √ 70/30 fridge freezer
- ✓ King sized bed
- Dressing table with mirror
- ✓ En suite WC

To find out more please call Richard on **01392 271 222** or email: **info@westcountryresorts.co.uk** 