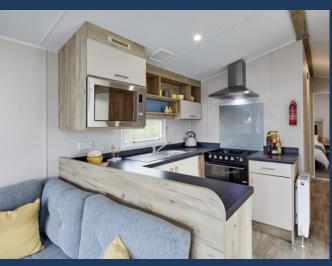

The dining area consists of fixed dinette seating. The benches double up as storage so personal effects can be stored away out of sight. The modern kitchen is fully equipped and ready to use and includes the gas hob and oven, extractor fan, integrated microwave and 70/30 fridge freezer