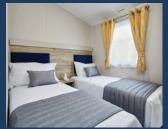

The twin has two single beds, upholstered headboards, bedside tables and wardrobe.