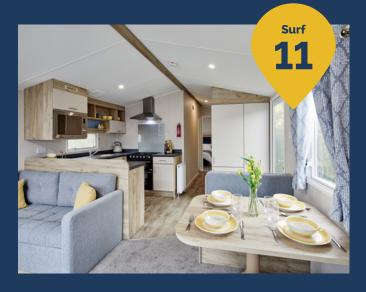

## Willerby Linwood

35' x 12' - 2 Bedroom

**EX-DEMO MODEL** 

NOW ONLY

£52,995

The 2023 Willerby Linwood is for sale at St Audries Bay Holiday Club, Somerset. It is sited onto Surf 11 and has lovely sea views. A modern, spacious caravan for a modern family.

The interior is decorated in calming greys, blues and accents of yellow. The open plan living area is light and spacious with the sliding patio doors. This will lead onto the decked area if desired. The lounge has a large L shaped sofa with pull out sofa bed, perfect for additional family and friends. The media unit has a TV point and modern shelving above.

The dining area consists of fixed dinette seating. The benches double up as storage so personal effects can be stored away out of sight. The modern kitchen is fully equipped and ready to use and includes the gas hob and oven, extractor fan, integrated microwave and 70/30 fridge freezer

## **KEY FEATURES**

- ✓ Sea view plot
- Double sliding patio doors
- Energy efficient double glazing
- Central heating with combi boiler
- Dinette seating with benches
- L-shaped sofa with pull out bed