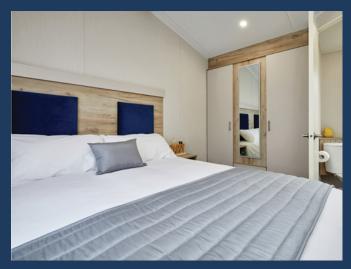

The bedrooms continue the calming theme. The curtains co-ordinate nicely with the upholstered headboards. The master has the benefit of a king sized bed, promising a good night sleep. The bed side tables and large mirrored wardrobe create plentiful storage. Getting ready is a breeze with the dressing table and en suite WC.