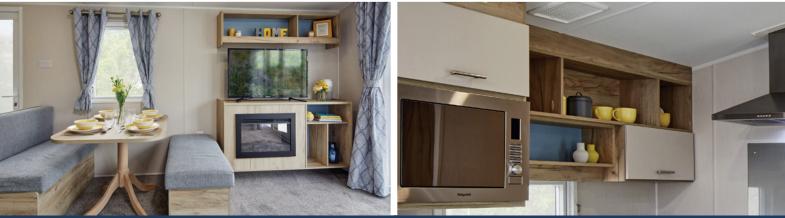

The interior is decorated in calming greys, blues and accents of yellow. The open plan living area is light and spacious with the sliding patio doors. This will lead onto the decked area if desired. The lounge has a large L shaped sofa with pull out sofa bed, perfect for additional family and friends. The media unit has a TV point and modern shelving above.

The dining area consists of fixed dinette seating. The benches double up as storage so personal effects can be stored away out of sight. The modern kitchen is fully equipped and ready to use and includes the gas hob and oven, extractor fan, integrated microwave and 70/30 fridge freezer

- ▼ Flame effect electric fire
- Media unit and TV point
- Integrated microwave
- √ 70/30 fridge freezer
- ✓ King sized bed
- Dressing table with mirror
- ✓ En suite WC

To find out more please call Richard on **01392 271 222** or email: **info@westcountryresorts.co.uk** 