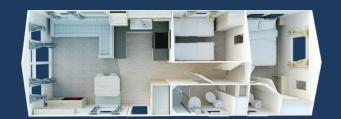

The bedrooms continue the calming theme. The curtains co-ordinate nicely with the upholstered headboards. The master has the benefit of a king sized bed, promising a good night sleep. The bed side tables and large mirrored wardrobe create plentiful storage. Getting ready is a breeze with the dressing table and en suite WC.

The twin has two single beds, upholstered headboards, bedside tables and wardrobe.