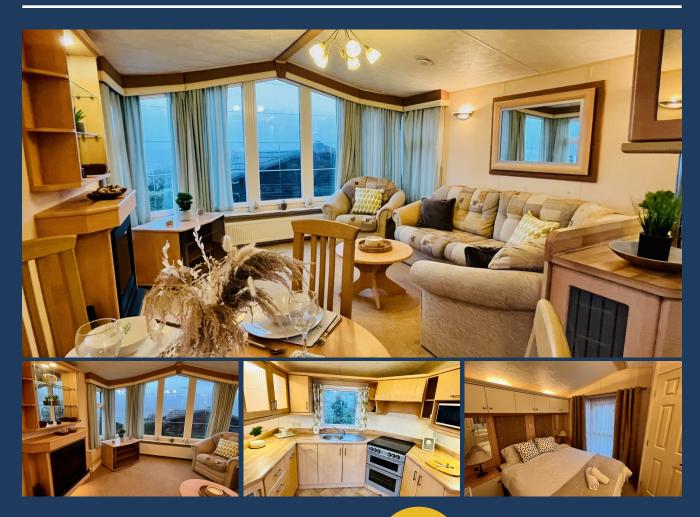

## Willerby Aspen 38' x 12' - 2 Bedroom

The iconic apex window sets itself apart from other caravans letting in light and panoramic sea views. The comfortable corner sofa houses a double pull out bed plus there is a cosy armchair to enjoy the view. The electric fireplace forms the main focal point with mirrored shelves above.

The kitchen has all the appliances required to get started. There is an integrated fridge freezer, gas oven with hob, extractor and microwave. The circular dining table sits opposite.

The beautiful well appointed bedrooms are spacious and well furnished creating a place of tranquility and relaxation. The master has large mirrored wardrobes and an ensuite.