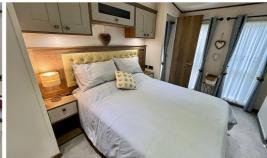

The spacious bedroom has the wow factor with its large dressing table, dressing area and en-suite bathroom.

Pentire Coastal Holiday Park, Bude Park Leisure

## **KEY FEATURES**

- Pitch Summerleaze 9
- Large Front & Side Deck
- Central Heating & Double
  Glazing
- Panoramic Sliding Patio Doors
- Integrated Appliances
- Walk in Wardrobe and En-suite Bathroom