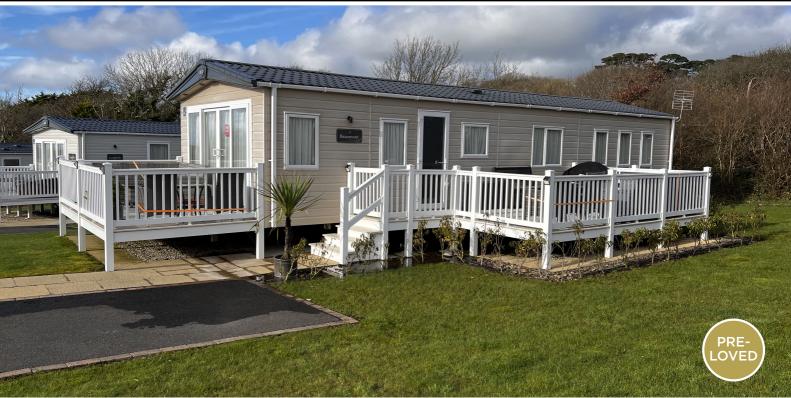

## 2020 ABI Beaumont

42' x 14' - 2 Bedroom

£79,995

The ABI Beaumont is located on a crescent and has a lovely corner position with a nice grassed area and private parking space.

Furnished to a high standard, this caravan is full of space saving ideas and luxury finishes. The modern kitchen has a washing machine, dishwasher, fridge freezer, oven with hob and microwave. Everything needed to start holidaying in Bude.

## **KEY FEATURES**

- Pitch Summerleaze 9
- Large Front & Side Deck
- Central Heating & Double
  Glazing
- Panoramic Sliding Patio Doors
- Integrated Appliances
- Walk in Wardrobe and En-suite Bathroom