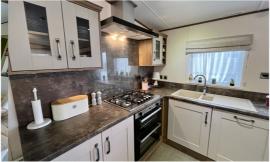

## 2020 ABI Beaumont

42' x 14' - 2 Bedroom

£79,995

The ABI Beaumont is located on a crescent and has a lovely corner position with a nice grassed area and private parking space.

Furnished to a high standard, this caravan is full of space saving ideas and luxury finishes. The modern kitchen has a washing machine, dishwasher, fridge freezer, oven with hob and microwave. Everything needed to start holidaying in Bude.