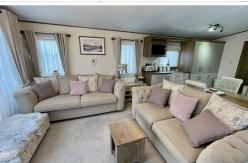

## 2020 ABI Beaumont

42' x 14' - 2 Bedroom

£79,995

The ABI Beaumont is located on a crescent and has a lovely corner position with a nice grassed area and private parking space.

Furnished to a high standard, this caravan is full of space saving ideas and luxury finishes. The modern kitchen has a washing machine, dishwasher, fridge freezer, oven with hob and microwave. Everything needed to start holidaying in Bude.