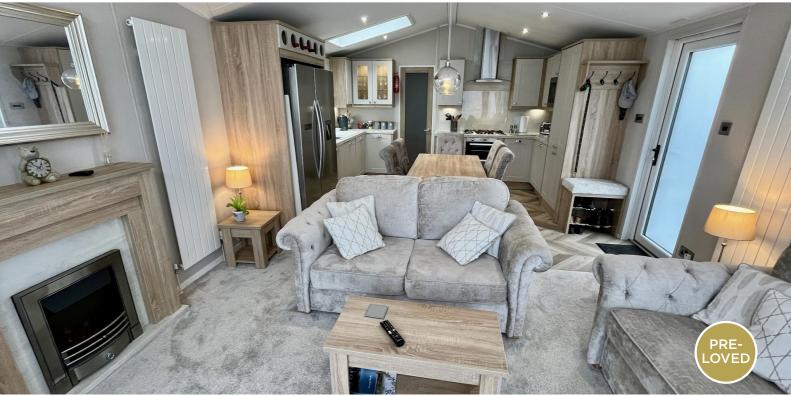

## 2022 Willerby Vogue

43' x 14' - 2 Bedroom

£79,995

The Willerby Vogue Classique is located on a corner pitch with views over the park and beyond. There is space to park one car also.

The exterior has a striking appearance with its apex-glazed frontage making the inside warm and bright. Inside, the caravan is filled with luxury fittings and fixtures, including pendant lighting, brushed chrome sockets and glass fronted cabinets.

The spacious bedrooms feature a king sized bed in the master and 3ft beds in the twin ensuring a restful nights sleep.

This luxury caravan is an elegant and functional choice for holidays in Cornwall.

Pentire Coastal Holiday Park, Bude Park Leisure

## **KEY FEATURES**

- Pitch Atlantic Rise 18
- Large Front & Side Deck
- Central Heating & Double Glazing
- Large Sliding Patio Doors
- Walk in Wardrobe and En-suite Bathroom
- Integrated Bluetooth MP3
  System