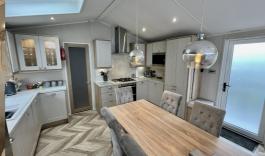

## 2022 Willerby Vogue

43' x 14' - 2 Bedroom

£79,995

The Willerby Vogue Classique is located on a corner pitch with views over the park and beyond. There is space to park one car also.

The exterior has a striking appearance with its apex-glazed frontage making the inside warm and bright. Inside, the caravan is filled with luxury fittings and fixtures, including pendant lighting, brushed chrome sockets and glass fronted cabinets.