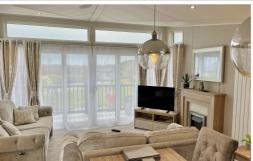

## 2022 Willerby Vogue

43' x 14' - 2 Bedroom

£79,995

The Willerby Vogue Classique is located on a corner pitch with views over the park and beyond. There is space to park one car also.

The exterior has a striking appearance with its apex-glazed frontage making the inside warm and bright. Inside, the caravan is filled with luxury fittings and fixtures, including pendant lighting, brushed chrome sockets and glass fronted cabinets.

## **KEY FEATURES**

- Pitch Atlantic Rise 18
- Large Front & Side Deck
- Central Heating & Double Glazing
- Large Sliding Patio Doors
- Walk in Wardrobe and En-suite Bathroom
- Integrated Bluetooth MP3
  System