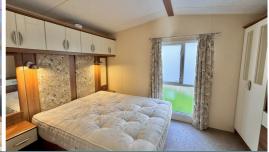

The kitchen is well equipped and has a gas oven with hob, extractor fan, integrated fridge freezer and dishwasher.

The bedrooms have been enhanced and have newly upholstered headboards and matching curtains.

The master bedroom has an en-suite WC