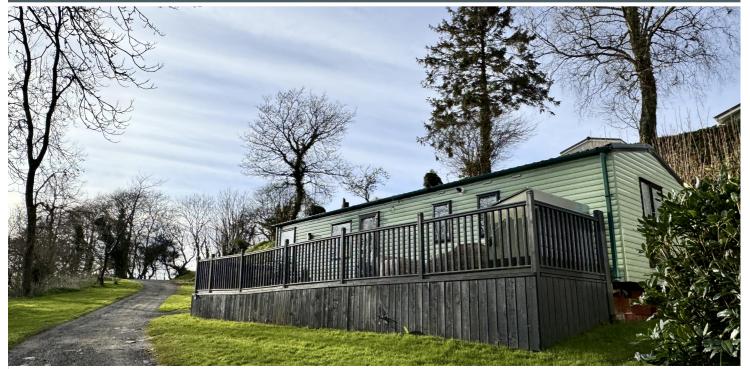

## 2010 ABI St David

36' x 12' - 2 Bedroom

£19,000

This newly refurbished ABI St Davids is located in a peaceful countryside position. It has a large front and side deck perfect for al- fresco dining and watching the wildlife. This is accessible from the front steps and from the patio doors inside the lounge.

## **KEY FEATURES**

- Countryside Views
- Large Front & Side Deck
- Central Heating
- Double Glazing
- Newly Refurbished
- En-suite WC

To find out more please call 01392 271 222 or email: info@westcountryresorts.co.uk