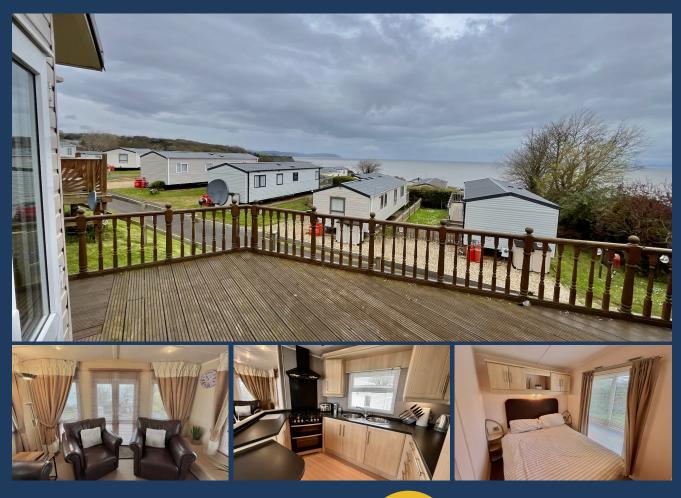

## Cosalt Studio 38' x 12' - 2 Bedroom

This Cosalt Studio is located in a quiet area of the park, has lovely sea views and a sunny aspect.

The front opening doors provide access to the large wrap around deck allowing the sea views to be enjoyed from inside and out. The U shaped kitchen has everything required to get started and includes the gas oven and hob, microwave and fridge freezer.

The bedrooms are set up with storage in mind and have over bed storage, bedside tables and large wardrobes. The master bedroom has the benefit of a dressing table with hairdryer and en suite WC.

## **KEY FEATURES**

- Sea View
- Quiet Location
- Central Heating
- Double Glazing
- Front Opening Doors
- Large Front & Side Deck
- En-suite WC

To find out more please call Richard on **01392 271 222** or **07796 205 379** or email: **info@westcountryresorts.co.uk** 