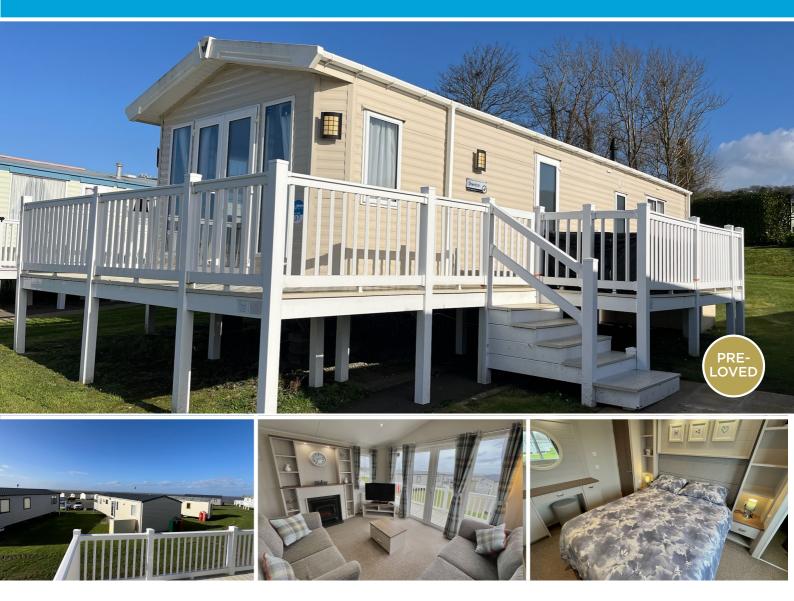

## **2017 Willerby Sheraton**

**PRIVATE SALE** 

## £38,995

40' x 13' - 2 Bedroom

This 2017 Willerby Sheraton enjoys an elevated position on Bayside 37, a circular development with sea views. It is just a short walk to the fabulous facilities where you can find swimming pools, restaurants, entertainment, activities and beach walks.

The interior has been beautifully kept and comes with appliances so you can start holidaying straight away.

The patio doors open out onto the generous deck creating additional space and outside dining options.

There are plenty of storage options and beautiful finishing touches. The spotlights throughout create an ambience whilst the numerous TV points and USB sockets keep you connected whilst away on holiday

## **KEY FEATURES**

- Sea View
- Large Front & Side Deck
- Central Heating
- Double Glazing
- Front Opening Patio Doors
- Walk in Wardrobe and Ensuite Shower room

Doniford Holiday Park, Somerset TA23 OTJ