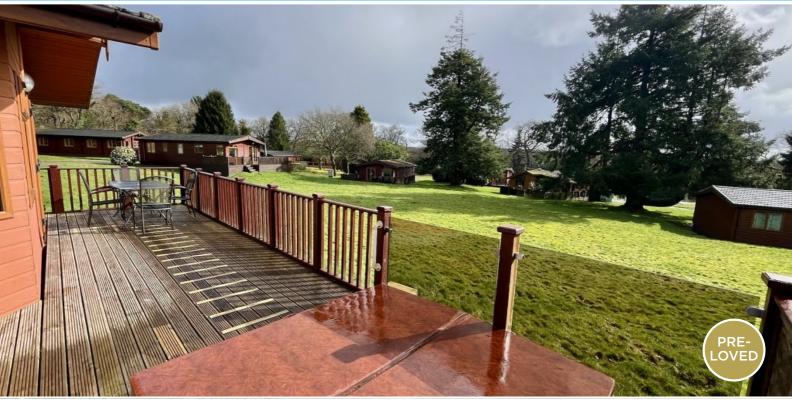

## **PRIVATE SALE**

£89,500

Located on pitch 3, The Beeches, this lodge offers stunning countryside views and provides a peaceful escape from the hustle and bustle of everyday life.

The Lindera Metherell Lodge has been individually designed to maximise the space and location. Manufactured to residential specification BS 3632 it has extra insulation, domestic double glazing and central heating, making this a perfect retreat for holidays in Devon.

## **KEY FEATURES**

- Countryside Location
- Hot Tub on decking
- Central Heating
- Double Glazing
- Patio Doors
- Corner Bath/Shower
- En suite Shower Room

To find out more please call 01392 271 222 or email: info@westcountryresorts.co.uk