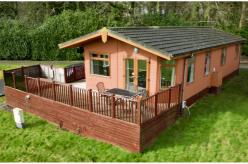

## **Lindera Metherell**

45' x 20' - 2 Bedroom

## **PRIVATE SALE**

£89,500

Located on pitch 3, The Beeches, this lodge offers stunning countryside views and provides a peaceful escape from the hustle and bustle of everyday life.

The Lindera Metherell Lodge has been individually designed to maximise the space and location. Manufactured to residential specification BS 3632 it has extra insulation, domestic double glazing and central heating, making this a perfect retreat for holidays in Devon.

## **KEY FEATURES**

- Countryside Location
- Hot Tub on decking
- Central Heating
- Double Glazing
- Patio Doors
- Corner Bath/Shower
- En suite Shower Room

To find out more please call 01392 271 222 or email: info@westcountryresorts.co.uk