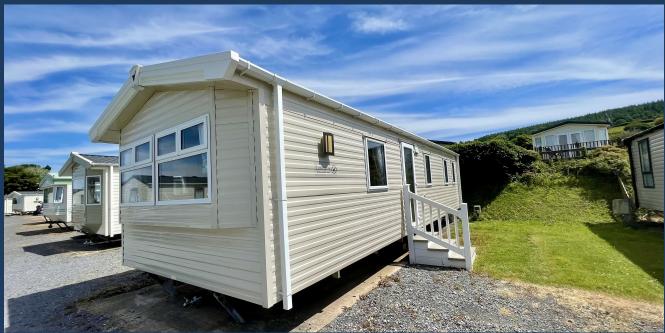

## 2016 Willerby Lymington

36' x 12' - 2 Bedroom

Sea Spray

23

£27,995

This well kept Willerby Lymington is located on Sea Spray 23 and has stunning views over the sea and the park. This spot is a short walk to the facilities, with the swimming pool, restaurant, park and dog walking area being close by.

The pitch has space for a side deck if desired and parking for one car.