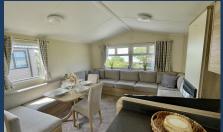

The open plan living area has a large U-shaped sofa with pull out bed making this caravan ideal for 6 guests. The large dining area is spacious and ideal for hosting family meals.

The well equipped kitchen has the gas cooker with hob, extractor and fridge freezer included.