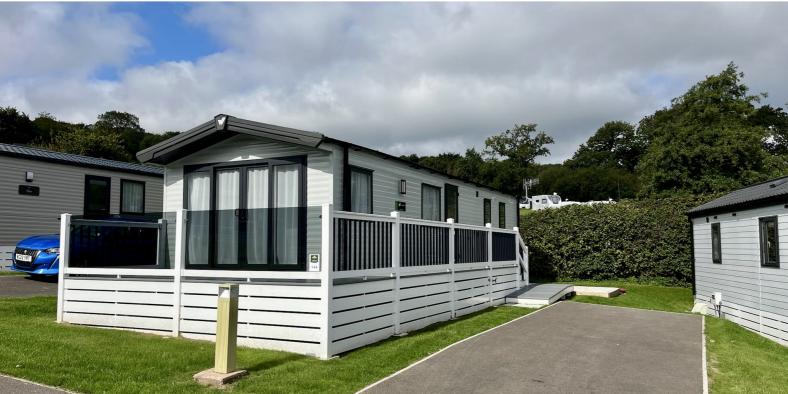

## 2023 Willerby Lamberhurst

38' x 12' - 2 Bedroom

## **PRIVATE SALE**

£52,500

The immaculate Willerby Lamberhurst is located on Char Valley View 144, a nicely landscaped area of Wood Farm Holiday Park, Charmouth.

This high specification home has all the extras you would expect from Willerby to include LED and plinth lighting, USB points and luxury fittings. The appliances are integrated and include the fridge freezer, microwave, gas oven and hob.

Wood Farm Holiday Park, Charmouth, Dorset

## **KEY FEATURES**

- Front & Side Deck
- Sliding Patio Doors
- Central Heating
- Double Glazing
- Integrated Appliances
- Family Shower Room
- En Suite WC
- Private Driveway

To find out more please call 01392 271 222 or email: info@westcountryresorts.co.uk