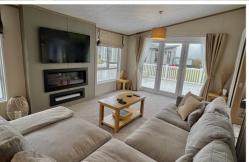

The open-plan living area features a luxurious sofa, media unit, and bifold doors leading to a large deck. A study/sunroom doubles as a third bedroom. The shaker-style kitchen includes high-end appliances, a central island, and a utility room.