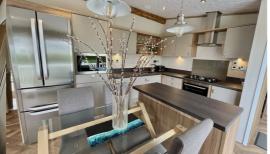

The open-plan living area features a luxurious sofa, media unit, and bifold doors leading to a large deck. A study/sunroom doubles as a third bedroom. The shaker-style kitchen includes high-end appliances, a central island, and a utility room.