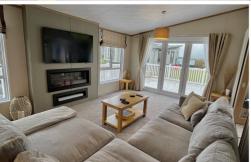

The open-plan living area features a luxurious sofa, media unit, and bifold doors leading to a large deck. A study/sunroom doubles as a third bedroom. The shaker-style kitchen includes high-end appliances, a central island, and a utility room.