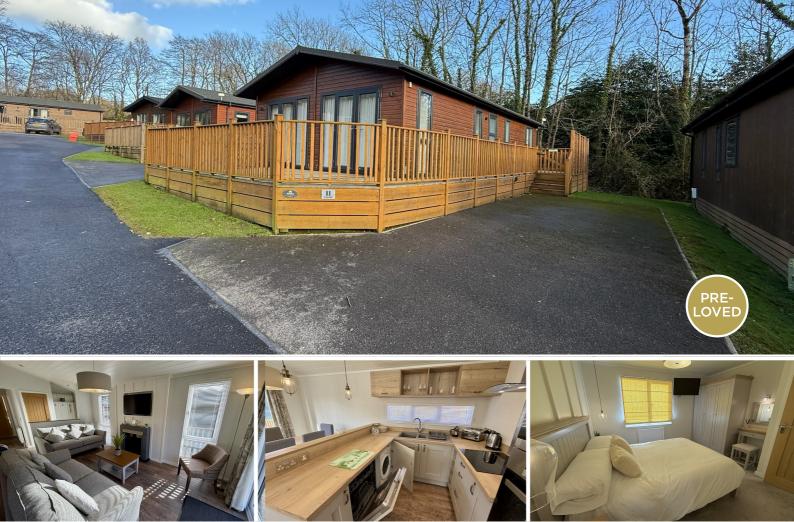

## PRIVATE SALE **£12<u>5,000</u>**

This 2020 Aspire Muskoka lodge on Lake Side 11 offers stunning countryside views. The spacious wrap-around deck is perfect for relaxing, and a generous parking space is included.

Inside, the open-plan living area features a cosy sofa suite, chair, coffee table, and an electric fire for warmth. The well-equipped kitchen includes a fridge-freezer, dishwasher, washer/dryer, gas oven, induction hob, and ample storage.

Double patio doors connect the dining area and the living room to the outdoor decking, making it easy to enjoy meals outside during warmer months.

The master bedroom boasts a plush double bed, wardrobe, bedside tables, and a stylish dressing table. An ensuite shower room adds convenience. Two additional bedrooms—a double and a twin with zip-and-link beds—offer guest space. The family bathroom includes a bath, heated towel rail, and a WC.

## **KEY FEATURES**

- Built to residential Spec BS3632
- Integrated appliances
- Central Heating & Double Glazing
- En suite shower room
- Large wrap around deck
- Double patio doors
- Full inventory
- Passes for complex