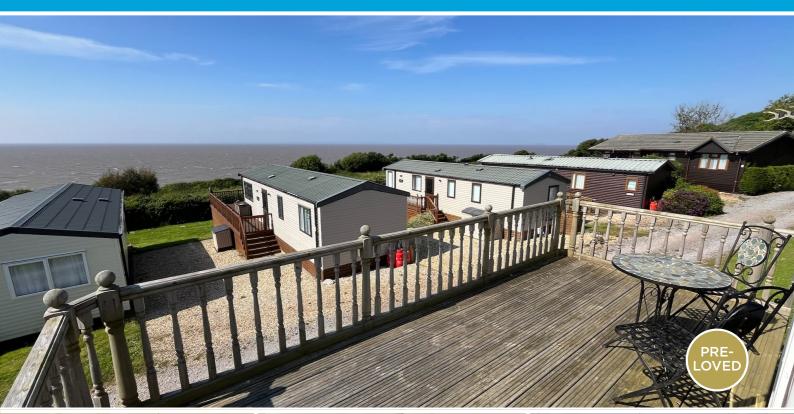

## **PRIVATE SALE**

£28,950

This 2013 Swift Moselle at St Audries Bay Holiday Club, West Quantoxhead, Somerset, boasts stunning sea views from Bay View 10. It features a wraparound deck, enclosed patio, and private parking.

St Audries Bay Holiday Club, Somerset

## **KEY FEATURES**

- Sea View
- Central Heating
- Double Glazing
- Private Garden
- Front & Side Deck
- En-suite WC
- Private Parking
- Outdoor Furniture Included

To find out more please call 01392 271 222 or email: info@westcountryresorts.co.uk