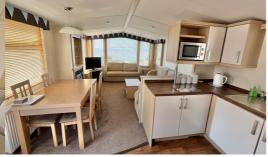

Inside, the open-plan living area has an L-shaped sofa bed, a two-seater sofa, a coffee table, a built-in TV cabinet, and a flame-effect fireplace. The fully equipped kitchen includes a fridge-freezer, microwave, gas oven, hob, and ample storage, with a dining table and four chairs nearby.