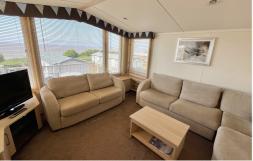

Inside, the open-plan living area has an L-shaped sofa bed, a two-seater sofa, a coffee table, a built-in TV cabinet, and a flame-effect fireplace. The fully equipped kitchen includes a fridge-freezer, microwave, gas oven, hob, and ample storage, with a dining table and four chairs nearby.