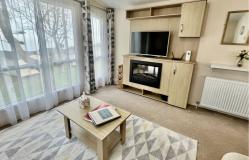

Inside, the open-plan living area features an L-shaped sofa (sofa bed), built-in TV unit, coffee table, and flame-effect fireplace. The kitchen is fully equipped with an integrated fridge-freezer, microwave, gas oven, hob, and ample storage, with a dining table and four chairs nearby.