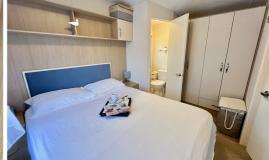

The master bedroom includes a king-size ottoman bed, fitted wardrobes, and en-suite WC, while the twin room has two single beds and storage.

Includes TV, bedding, kitchenware, washing machine & outdoor furniture.