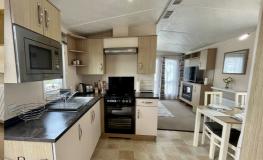

Inside, the open-plan living area features an L-shaped sofa (sofa bed), built-in TV unit, coffee table, and flame-effect fireplace. The kitchen is fully equipped with an integrated fridge-freezer, microwave, gas oven, hob, and ample storage, with a dining table and four chairs nearby.