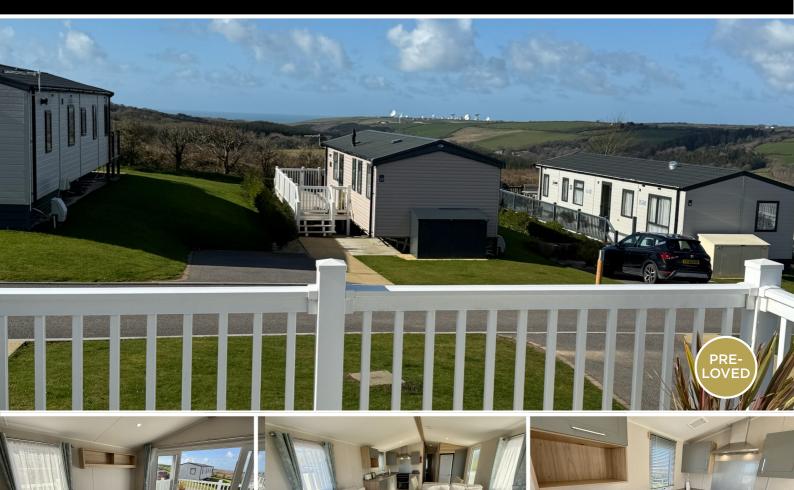

## **PRIVATE SALE**

£37,500

This 2021 Willerby Malton at Pentire Coastal Holiday Park, Bude, offers a spacious pitch with a sea view and large deck. The open-plan living area features a sofa suite, sofa bed, and patio doors leading to the deck. The kitchen is well-equipped, and the dining area has a table with four chairs.

Pentire Coastal Holiday Park, Bude, Cornwall

## **KEY FEATURES**

- Sea View
- Large Deck & Side Deck
- Central Heating
- Double Glazing
- Sliding Patio Doors
- Walk in Wardrobe
- 12-Month Season
- Dog Friendly Park

To find out more please call 01392 271 222 or email: <u>info@westcountryresorts.co.uk</u>