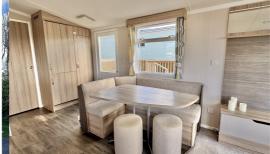

The inviting open-plan living area features a cosy L-shaped sofa, stylish furnishings, and large windows that enhance the warm and welcoming atmosphere. A well-equipped kitchen and elegant dining space make mealtimes effortless, while the master bedroom and twin room provide comfort for family and guests.

With an en-suite WC, a modern shower room, and a fantastic side deck for outdoor dining, this holiday home is ideal for relaxing getaways. Plus, with a 50-week season, you can enjoy this idyllic escape almost year-round.