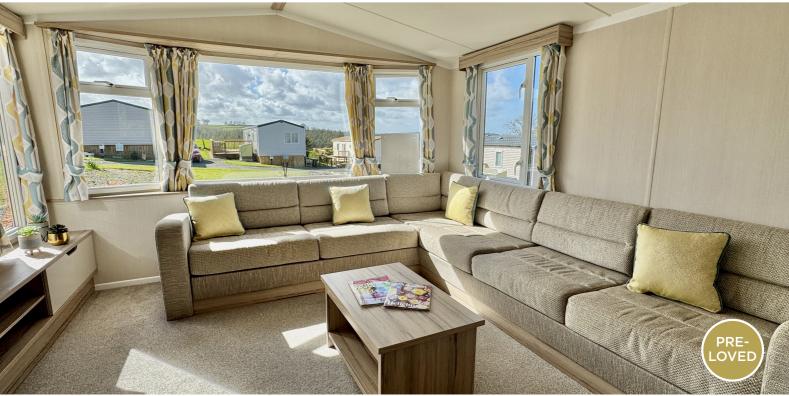

The inviting open-plan living area features a cosy L-shaped sofa, stylish furnishings, and large windows that enhance the warm and welcoming atmosphere. A well-equipped kitchen and elegant dining space make mealtimes effortless, while the master bedroom and twin room provide comfort for family and guests.